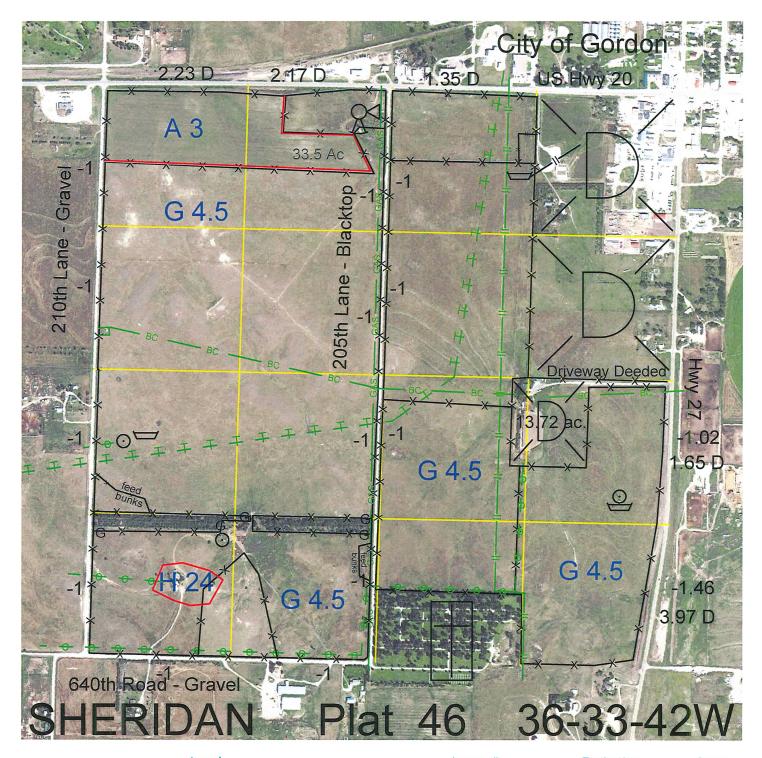

| <u>Legal</u>                                                                                                                   | Lease #   | Expiration          | <u>Acres</u> |
|--------------------------------------------------------------------------------------------------------------------------------|-----------|---------------------|--------------|
| NW4 except 4.40 acres of Hwy right-of-way and N2SW4                                                                            | 115022-xx | 12/31/20xx          | 235.60       |
| W2NE4, NW4SE4, N2SW4SE4 and E2SE4 except 6.97 acres of public road rights-of-way and except 13.72 acres of residential acreage | 112563-25 | 12/31/2025          | 199.31       |
| S2SW4                                                                                                                          | 112562-25 | 12/31/2025          | 80           |
|                                                                                                                                |           | Total Section Acres | 514.91       |

Location: On the southwest edge of Gordon, NE. Highway 27 and county roads. Best Access:

Land Classification

| ion Co | des: >D< indicates land not owned b | y the S | chool Land Trust             |
|--------|-------------------------------------|---------|------------------------------|
| Α      | Dryland Cropground                  | Μ       | Pivot Irrigated Cropground   |
| В      | Special Land Class                  |         | (Trust owned well)           |
| С      | Water for Livestock                 | NU      | Non-Utility (No Value)       |
| Е      | Enhanced Value                      | Р       | Pivot Irrigated Cropground   |
| F      | Gravity Irrigated Cropground        |         | (Lessee owned well)          |
|        | (Trust owned well)                  | R       | Grassland (Typical Rent)     |
| G      | Grassland (Higher Rent              | S       | Grassland (Lower Rent        |
|        | than R classification)              |         | than R Classification)       |
| Н      | Non-Agricultural Land Class         | Т       | Real Estate Tax Recapture    |
| I      | Canal Irrigated Cropground          | W       | Gravity Irrigated Cropground |
|        |                                     |         | (Lessee owned well)          |