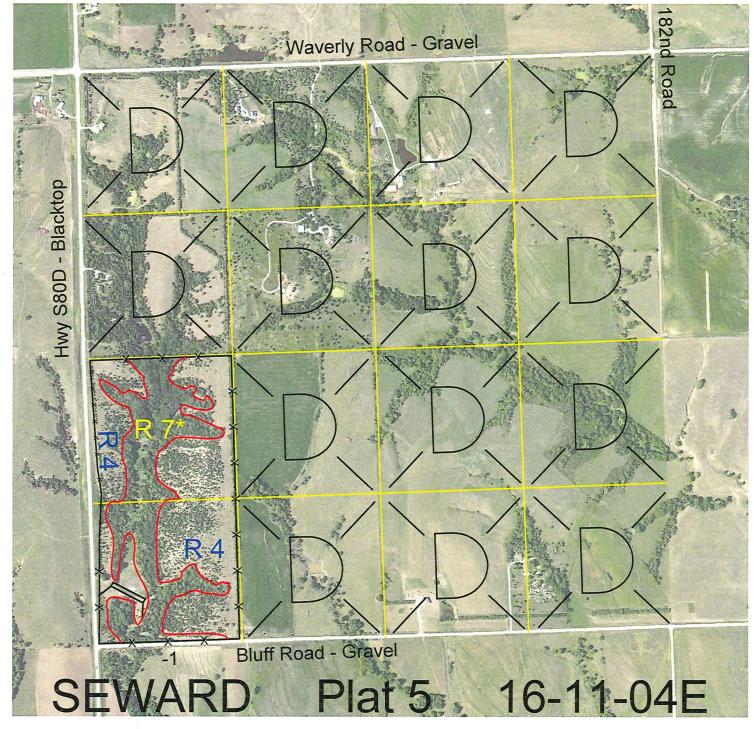

egal Lease # Expiration

W2SW4 except 5.29 acres of 114699-27 12/31/2027 road on West

Total Section Acres 74.71

Location: 1.5 miles south of Garland, NE.

Best Access: Blacktop Hwy #S80D on the west.

| Land Classification | Codes:  | >D< indicates | land not | owned b | y the | School Land | Trust   |
|---------------------|---------|---------------|----------|---------|-------|-------------|---------|
| Α                   | Dryland | Cropground    |          |         | M     | Pivot Irri  | gated C |