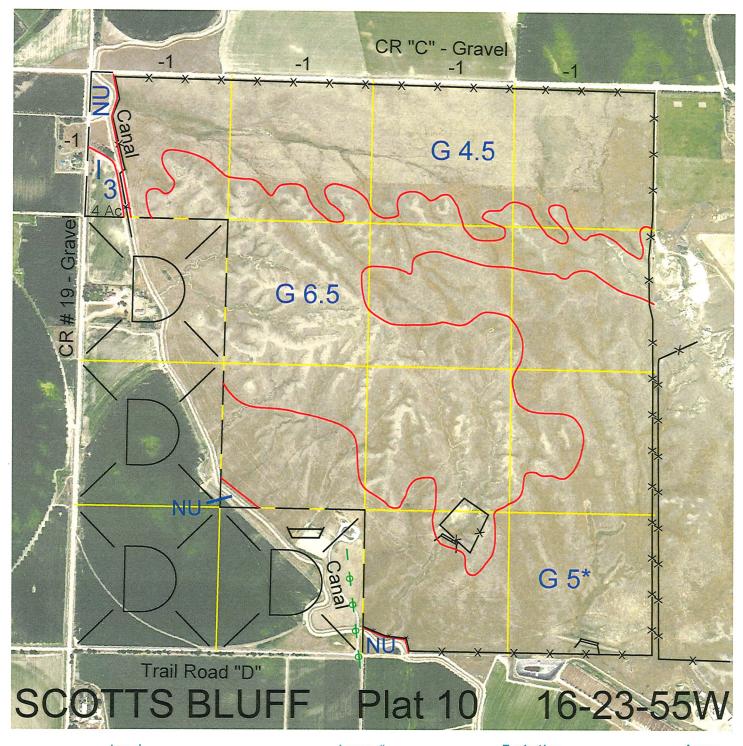

 Legal
 Lease #
 Expiration
 Acres

 E2, E2NW4, NW4NW4 and NE4SW4
 113435-28
 12/31/2028
 480

Total Section Acres 480

Location: 6 miles east and 1 mile north of Mitchell, NE.

Ι

Best Access: County Road "C" on the north and County Road #19 on the west.

| Land Classification Co | des: >D< indicates land not owned | by the S | chool Land Trust           |
|------------------------|-----------------------------------|----------|----------------------------|
| Α                      | Dryland Cropground                | M        | Pivot Irrigated Cropground |
| В                      | Special Land Class                |          | (Trust owned well)         |
| С                      | Water for Livestock               | NU       | Non-Utility (No Value)     |
| Е                      | Enhanced Value                    | Р        | Pivot Irrigated Cropground |
| F                      | Gravity Irrigated Cropground      |          | (Lessee owned well)        |
|                        | (Trust owned well)                | R        | Grassland (Typical Rent)   |
| G                      | Grassland (Higher Rent            | S        | Grassland (Lower Rent      |
|                        | than R classification)            |          | than R Classification)     |
| Н                      | Non-Agricultural Land Class       | Т        | Real Estate Tax Recapture  |