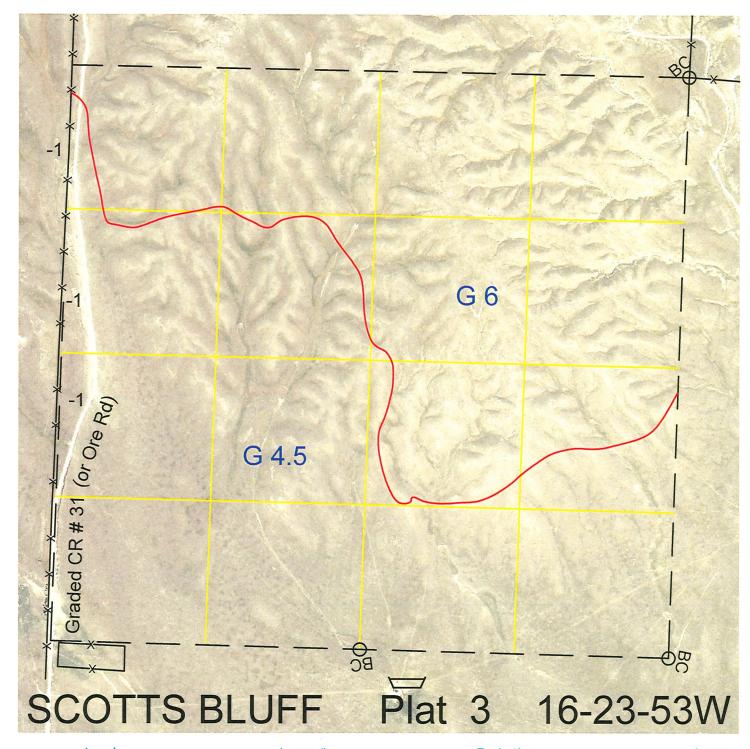

 Legal
 Lease #
 Expiration
 Acres

 All
 113290-28
 12/31/2028
 640

Total Section Acres 640

Location: 10 miles north and 1 mile east of Minatare, NE.

Best Access: CR #31 (Ore Road) on the west.

Land Classification Codes: >D< indicates land not owned by the School Land Trust

| of codes. |                              |    |                              |
|-----------|------------------------------|----|------------------------------|
| Α         | Dryland Cropground           | Μ  | Pivot Irrigated Cropground   |
| В         | Special Land Class           |    | (Trust owned well)           |
| С         | Water for Livestock          | NU | Non-Utility (No Value)       |
| Ε         | Enhanced Value               | Р  | Pivot Irrigated Cropground   |
| F         | Gravity Irrigated Cropground |    | (Lessee owned well)          |
|           | (Trust owned well)           | R  | Grassland (Typical Rent)     |
| G         | Grassland (Higher Rent       | S  | Grassland (Lower Rent        |
|           | than R classification)       |    | than R Classification)       |
| Н         | Non-Agricultural Land Class  | T  | Real Estate Tax Recapture    |
| Ι         | Canal Irrigated Cropground   | W  | Gravity Irrigated Cropground |
|           |                              |    | (Lessee owned well)          |