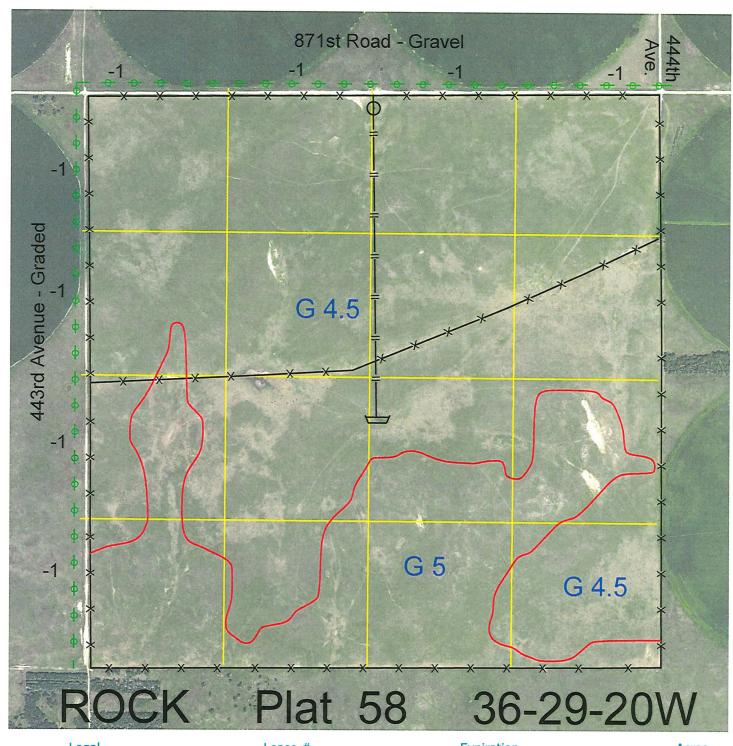

 Legal
 Lease #
 Expiration
 Acres

 All
 112596-24
 12/31/2024
 640

Total Section Acres 640

Location:

9 miles south and 3 miles west of Bassett, NE.

Best Access:

871st Road on the north and 443rd Avenue on the west.

| Land Classification Codes: >D< indicates land n |                              | ot owned by the School Land Trust |                              |
|-------------------------------------------------|------------------------------|-----------------------------------|------------------------------|
| Α                                               | Dryland Cropground           | M                                 | Pivot Irrigated Cropground   |
| В                                               | Special Land Class           |                                   | (Trust owned well)           |
| С                                               | Water for Livestock          | NU                                | Non-Utility (No Value)       |
| E                                               | Enhanced Value               | Р                                 | Pivot Irrigated Cropground   |
| F                                               | Gravity Irrigated Cropground |                                   | (Lessee owned well)          |
|                                                 | (Trust owned well)           | R                                 | Grassland (Typical Rent)     |
| G                                               | Grassland (Higher Rent       | S                                 | Grassland (Lower Rent        |
|                                                 | than R classification)       |                                   | than R Classification)       |
| Н                                               | Non-Agricultural Land Class  | Т                                 | Real Estate Tax Recapture    |
| I                                               | Canal Irrigated Cropground   | W                                 | Gravity Irrigated Cropground |