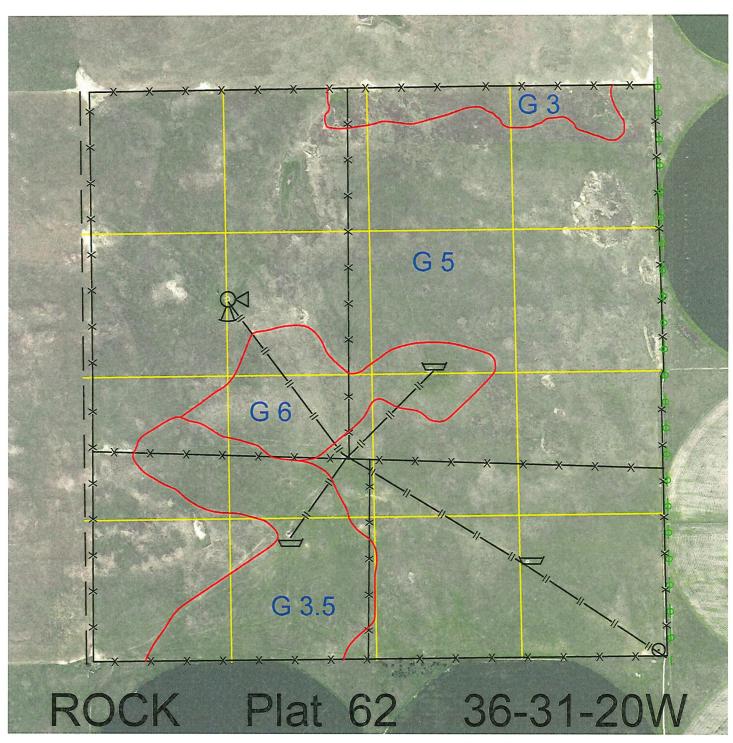

 Legal
 Lease #
 Expiration
 Acres

 All
 114567-30
 12/31/2030
 640

Total Section Acres 640

Location: 3 miles west and 2 miles north of Bassett, NE.

Best Access: County road to southeast corner.

| Land Classification Codes: >D< indicates land not owned by the School Land Trust |                              |    |                                                  |
|----------------------------------------------------------------------------------|------------------------------|----|--------------------------------------------------|
| Α                                                                                | Dryland Cropground           | M  | Pivot Irrigated Cropground                       |
| В                                                                                | Special Land Class           |    | (Trust owned well)                               |
| С                                                                                | Water for Livestock          | NU | Non-Utility (No Value)                           |
| Е                                                                                | Enhanced Value               | Р  | Pivot Irrigated Cropground                       |
| F                                                                                | Gravity Irrigated Cropground |    | (Lessee owned well)                              |
|                                                                                  | (Trust owned well)           | R  | Grassland (Typical Rent)                         |
| G                                                                                | Grassland (Higher Rent       | S  | Grassland (Lower Rent                            |
|                                                                                  | than R classification)       |    | than R Classification)                           |
| · H                                                                              | Non-Agricultural Land Class  | Т  | Real Estate Tax Recapture                        |
| I                                                                                | Canal Irrigated Cropground   | W  | Gravity Irrigated Cropground (Lessee owned well) |