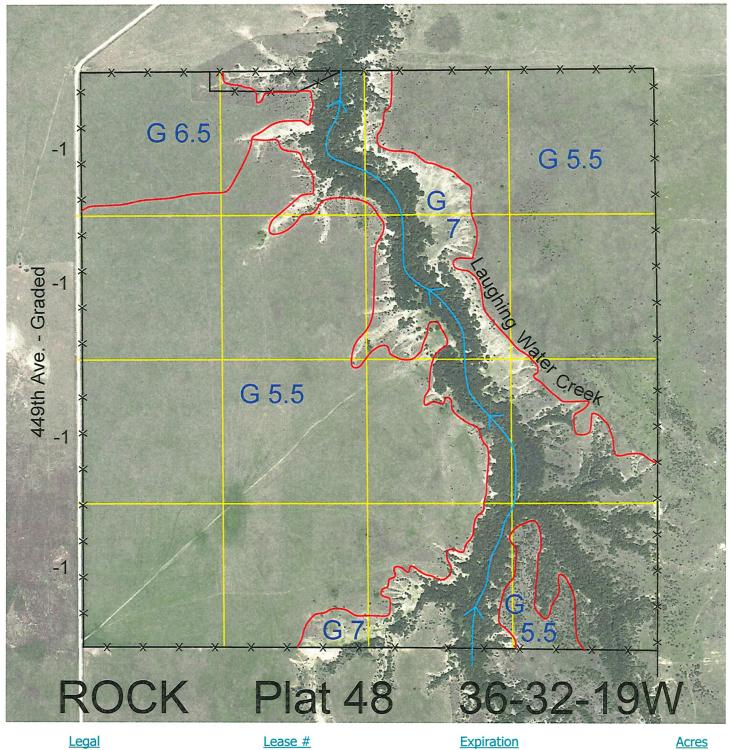

| L | e | Q | d | L |
|---|---|---|---|---|
| _ |   | - | - |   |
|   |   |   |   |   |

All

Location:

114573-30

9 miles northeast of Bassett, NE.

12/31/2030

Acres

640

**Total Section Acres** 640

| Best Access:                                                                     | 449th Avenue on the west.    |    |                              |  |  |
|----------------------------------------------------------------------------------|------------------------------|----|------------------------------|--|--|
| Land Classification Codes: >D< indicates land not owned by the School Land Trust |                              |    |                              |  |  |
| А                                                                                | Dryland Cropground           | М  | Pivot Irrigated Cropground   |  |  |
| В                                                                                | Special Land Class           |    | (Trust owned well)           |  |  |
| С                                                                                | Water for Livestock          | NU | Non-Utility (No Value)       |  |  |
| E                                                                                | Enhanced Value               | Р  | Pivot Irrigated Cropground   |  |  |
| F                                                                                | Gravity Irrigated Cropground |    | (Lessee owned well)          |  |  |
|                                                                                  | (Trust owned well)           | R  | Grassland (Typical Rent)     |  |  |
| G                                                                                | Grassland (Higher Rent       | S  | Grassland (Lower Rent        |  |  |
|                                                                                  | than R classification)       |    | than R Classification)       |  |  |
| Н                                                                                | Non-Agricultural Land Class  | Т  | Real Estate Tax Recapture    |  |  |
| I                                                                                | Canal Irrigated Cropground   | W  | Gravity Irrigated Cropground |  |  |
|                                                                                  |                              |    | (Lessee owned well)          |  |  |