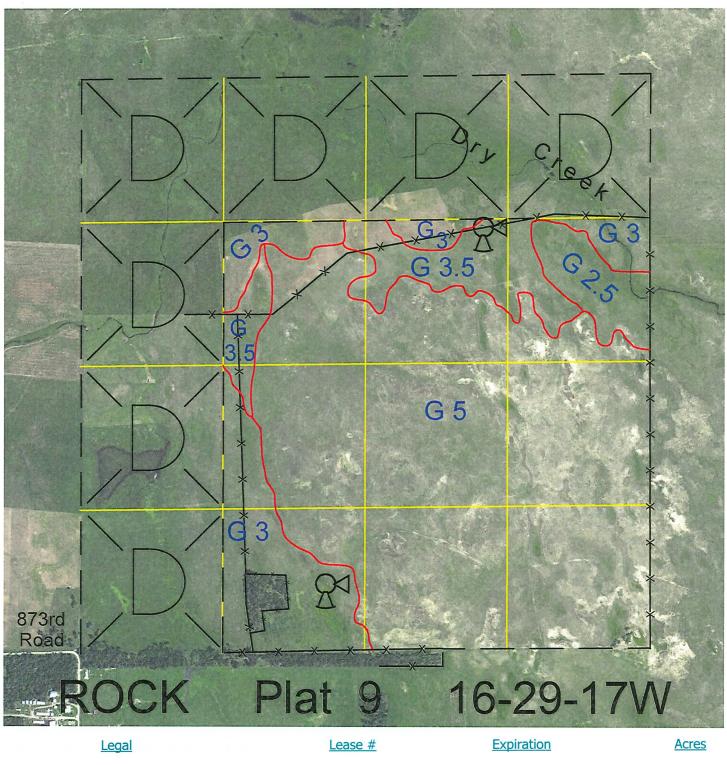

S2NE4, SE4NW4, E2SW4 and SE4

114419-30

12/31/2030

360

Total Section Acres 360

| Location:                                                                        | 8 miles south of Newport, NE. |    |                              |  |
|----------------------------------------------------------------------------------|-------------------------------|----|------------------------------|--|
| Best Access:                                                                     | Trail to west side.           |    |                              |  |
| Land Classification Codes: >D< indicates land not owned by the School Land Trust |                               |    |                              |  |
| A                                                                                | Dryland Cropground            | М  | Pivot Irrigated Cropground   |  |
| В                                                                                | Special Land Class            |    | (Trust owned well)           |  |
| С                                                                                | Water for Livestock           | NU | Non-Utility (No Value)       |  |
| E                                                                                | Enhanced Value                | Р  | Pivot Irrigated Cropground   |  |
| F                                                                                | Gravity Irrigated Cropground  |    | (Lessee owned well)          |  |
|                                                                                  | (Trust owned well)            | R  | Grassland (Typical Rent)     |  |
| G                                                                                | Grassland (Higher Rent        | S  | Grassland (Lower Rent        |  |
| -                                                                                | than R classification)        |    | than R Classification)       |  |
| н                                                                                | Non-Agricultural Land Class   | т  | Real Estate Tax Recapture    |  |
| Т                                                                                | Canal Irrigated Cropground    | W  | Gravity Irrigated Cropground |  |
| 1                                                                                |                               |    | (Lessee owned well)          |  |
|                                                                                  |                               |    |                              |  |