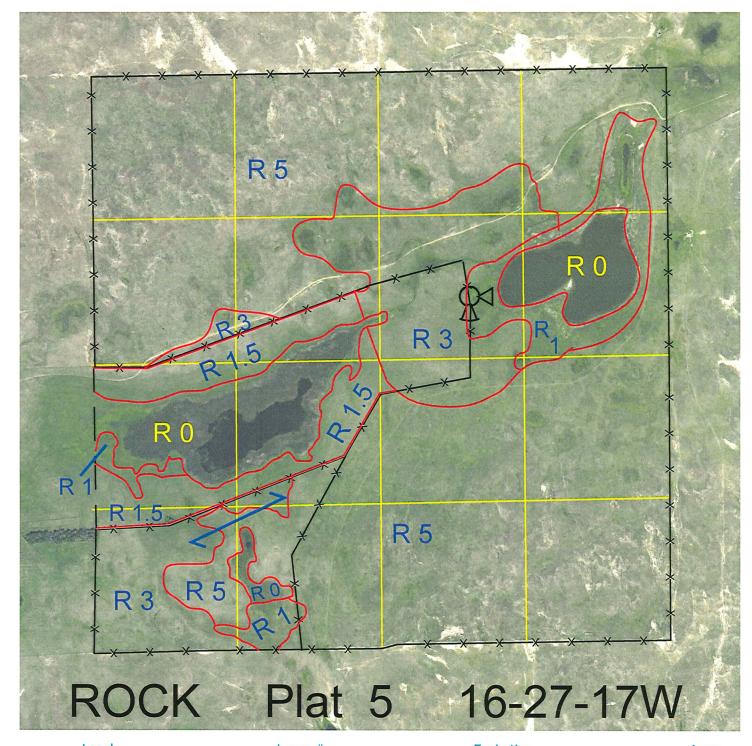

 Legal
 Lease #
 Expiration
 Acres

 All
 114036-29
 12/31/2029
 640

W

Total Section Acres 640

Location: 8 miles east of Twin Lakes, NE.

Best Access: Trail from headquarters.

Ι

>D< indicates land not owned by the School Land Trust Land Classification Codes: **Dryland Cropground** M Pivot Irrigated Cropground В Special Land Class (Trust owned well) C Water for Livestock NU Non-Utility (No Value) Ε **Enhanced Value** Ρ Pivot Irrigated Cropground F **Gravity Irrigated Cropground** (Lessee owned well) (Trust owned well) R Grassland (Typical Rent) G Grassland (Higher Rent S Grassland (Lower Rent than R classification) than R Classification) Н Non-Agricultural Land Class T Real Estate Tax Recapture