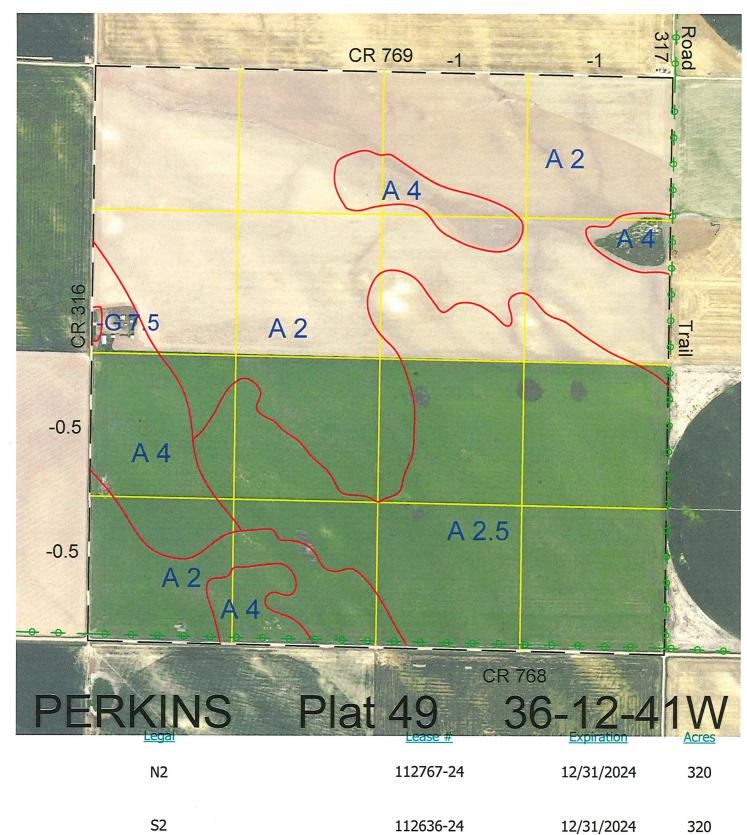

Total Section Acres 640

Location:

11 miles north and 1 mile west of Brandon, NE.

Best Access:

CR 768 on the south, CR 316 on the west, CR 769 on the north and a trail on the east.

| des: >D< indicates land not of | owned by the Sch                                                                                                                                                                                   | nool Land Trust                                                                                                                                                                                                 |
|--------------------------------|----------------------------------------------------------------------------------------------------------------------------------------------------------------------------------------------------|-----------------------------------------------------------------------------------------------------------------------------------------------------------------------------------------------------------------|
| Dryland Cropground             | M                                                                                                                                                                                                  | Pivot Irrigated Cropground                                                                                                                                                                                      |
| Special Land Class             |                                                                                                                                                                                                    | (Trust owned well)                                                                                                                                                                                              |
| Water for Livestock            | NU                                                                                                                                                                                                 | Non-Utility (No Value)                                                                                                                                                                                          |
| Enhanced Value                 | Р                                                                                                                                                                                                  | Pivot Irrigated Cropground                                                                                                                                                                                      |
| Gravity Irrigated Cropground   |                                                                                                                                                                                                    | (Lessee owned well)                                                                                                                                                                                             |
| (Trust owned well)             | R                                                                                                                                                                                                  | Grassland (Typical Rent)                                                                                                                                                                                        |
| Grassland (Higher Rent         | S                                                                                                                                                                                                  | Grassland (Lower Rent                                                                                                                                                                                           |
| than R classification)         |                                                                                                                                                                                                    | than R Classification)                                                                                                                                                                                          |
| Non-Agricultural Land Class    | Т                                                                                                                                                                                                  | Real Estate Tax Recapture                                                                                                                                                                                       |
| Canal Irrigated Cropground     | W                                                                                                                                                                                                  | Gravity Irrigated Cropground (Lessee owned well)                                                                                                                                                                |
|                                | Dryland Cropground Special Land Class Water for Livestock Enhanced Value Gravity Irrigated Cropground (Trust owned well) Grassland (Higher Rent than R classification) Non-Agricultural Land Class | Dryland Cropground M Special Land Class Water for Livestock NU Enhanced Value P Gravity Irrigated Cropground (Trust owned well) R Grassland (Higher Rent S than R classification) Non-Agricultural Land Class T |