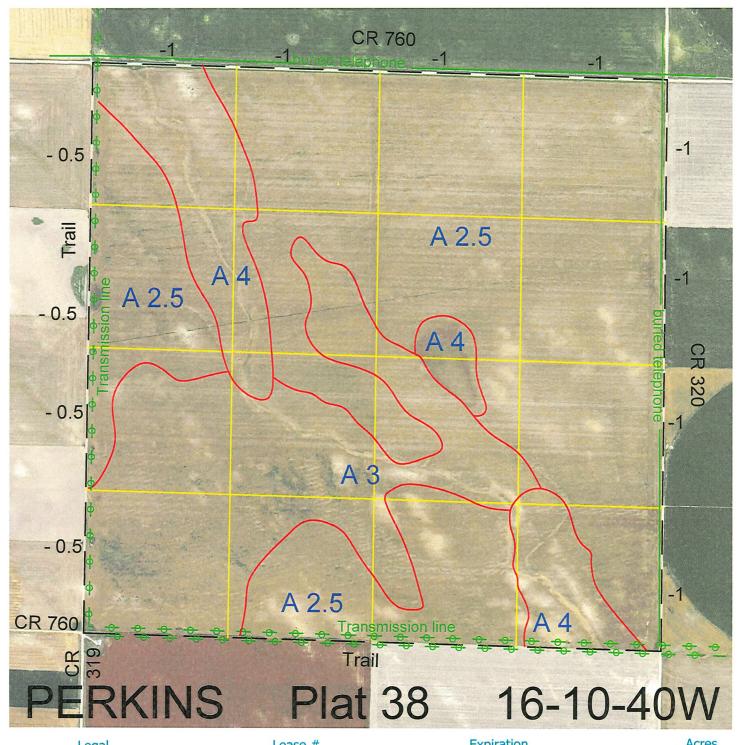

**Expiration** Lease # **Acres** Legal All 113128-24 12/31/2024 640

> **Total Section Acres** 640

Location:

1 mile east and 1.5 miles north of Brandon, NE.

**Best Access:** 

CR 320 on the east and CR 760 on the north. Trails on the west (CR 319) and south (CR