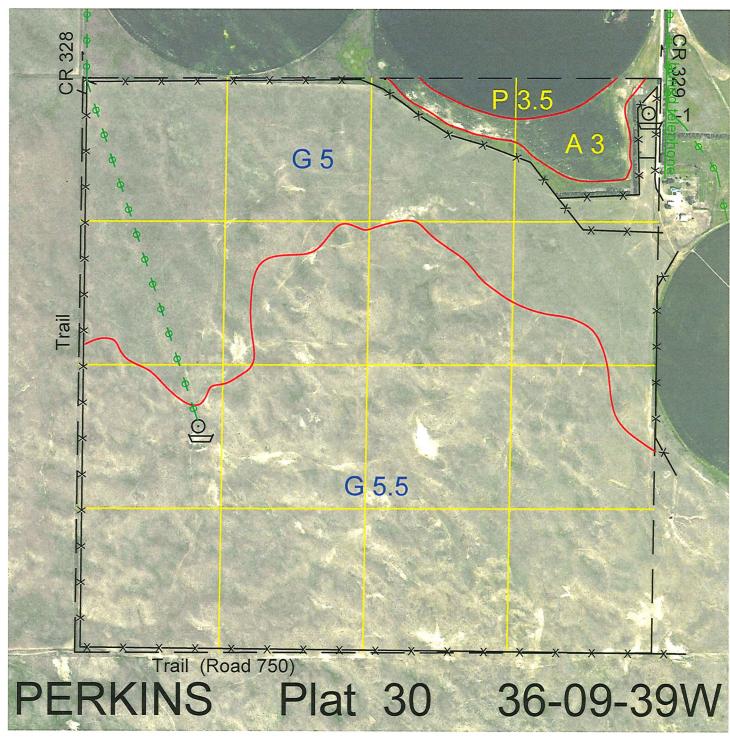

 Legal
 Lease #
 Expiration
 Acres

 All
 112190-24
 12/31/2024
 640

Total Section Acres 640

Location:

9 miles south of Grant, NE.

Best Access:

CR 329 to the northeast corner of the section. Trail from CR 752 (CR 328) along the west.