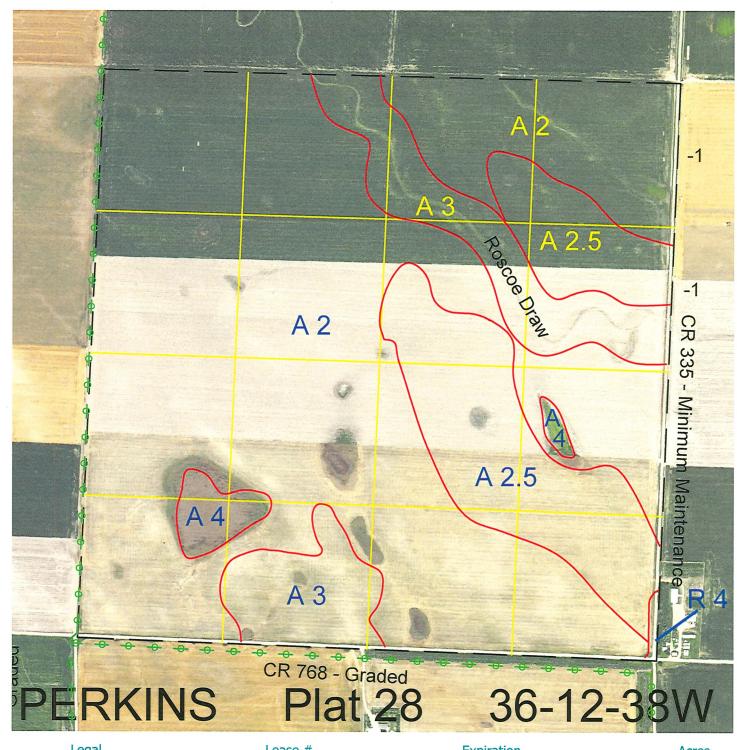

 Legal
 Lease #
 Expiration
 Acres

 All
 112311-24
 12/31/2024
 640

Total Section Acres 640

Location:

8 miles north and 6 miles east of Grant, NE.

Best Access:

CR 768 on the south and CR 335 on the east.

| Land Classification Co | odes: >D< indicates land     | not owned by the S | chool Land Trust                                 |
|------------------------|------------------------------|--------------------|--------------------------------------------------|
| Α                      | Dryland Cropground           | M                  | Pivot Irrigated Cropground                       |
| В                      | Special Land Class           |                    | (Trust owned well)                               |
| С                      | Water for Livestock          | NU                 | Non-Utility (No Value)                           |
| Е                      | Enhanced Value               | Р                  | Pivot Irrigated Cropground                       |
| F                      | Gravity Irrigated Cropground |                    | (Lessee owned well)                              |
|                        | (Trust owned well)           | R                  | Grassland (Typical Rent)                         |
| G                      | Grassland (Higher Rent       | S                  | Grassland (Lower Rent                            |
|                        | than R classification)       |                    | than R Classification)                           |
| H                      | Non-Agricultural Land Class  | Т                  | Real Estate Tax Recapture                        |
| I                      | Canal Irrigated Cropground   | W                  | Gravity Irrigated Cropground (Lessee owned well) |