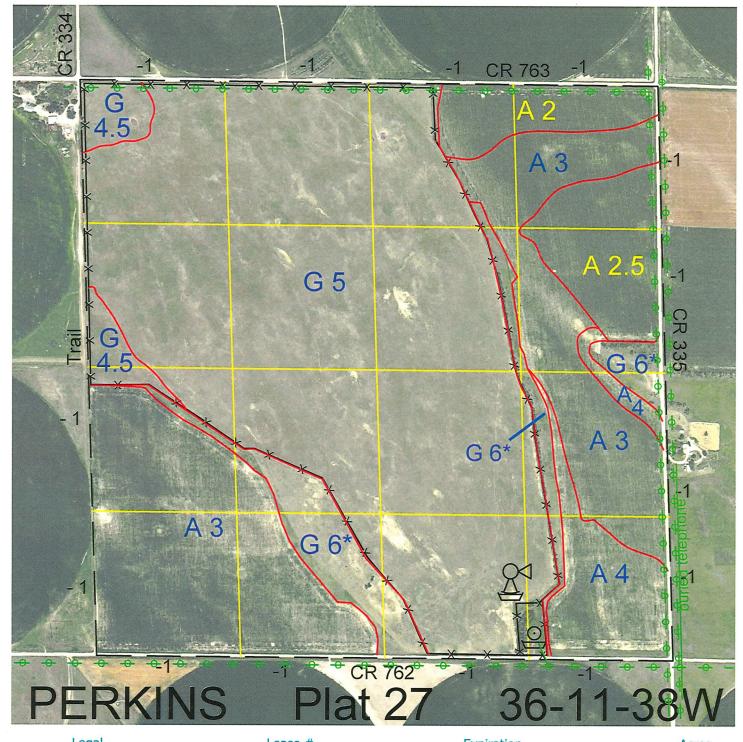

 Legal
 Lease #
 Expiration
 Acres

 All
 112189-24
 12/31/2024
 640.32

Total Section Acres 640.32

Location:

Approximately 1 mile north and 2 miles west of Madrid, NE.

Best Access:

CR 762 on the south, CR 335 on the east, CR 763 on the north and trail (CR 334) on the west.

Land Classification Codes:

>D< indicates land not owned by the School Land Trust

| Α | Dryland Cropground           | M  | Pivot Irrigated Cropground   |
|---|------------------------------|----|------------------------------|
| В | Special Land Class           |    | (Trust owned well)           |
| C | Water for Livestock          | NU | Non-Utility (No Value)       |
| Ε | Enhanced Value               | Р  | Pivot Irrigated Cropground   |
| F | Gravity Irrigated Cropground |    | (Lessee owned well)          |
|   | (Trust owned well)           | R  | Grassland (Typical Rent)     |
| G | Grassland (Higher Rent       | S  | Grassland (Lower Rent        |
|   | than R classification)       |    | than R Classification)       |
| Н | Non-Agricultural Land Class  | T  | Real Estate Tax Recapture    |
| Ι | Canal Irrigated Cropground   | W  | Gravity Irrigated Cropground |
|   | •                            |    | (Lessee owned well)          |