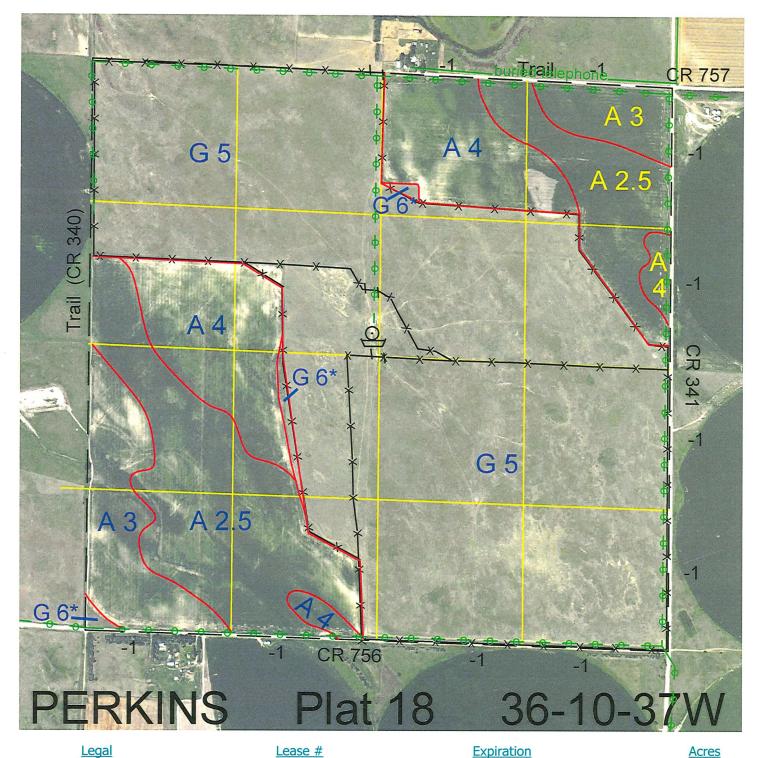

 Legal
 Lease #
 Expiration
 Acres

 All
 112188-24
 12/31/2024
 640.31

Total Section Acres 640.31

Location: 3 miles south and 2 miles east of Madrid, NE.

Best Access: CR 341 on the east and CR 756 on the south. Trail on the north (partial CR 757) and on

the west.

>D< indicates land not owned by the School Land Trust Land Classification Codes: **Dryland Cropground** Pivot Irrigated Cropground Μ В Special Land Class (Trust owned well) C Water for Livestock NU Non-Utility (No Value) Ε **Enhanced Value** Р Pivot Irrigated Cropground F **Gravity Irrigated Cropground** (Lessee owned well) (Trust owned well) R Grassland (Typical Rent) Grassland (Higher Rent G S Grassland (Lower Rent than R classification) than R Classification) Н Non-Agricultural Land Class Т Real Estate Tax Recapture Ι Canal Irrigated Cropground W Gravity Irrigated Cropground