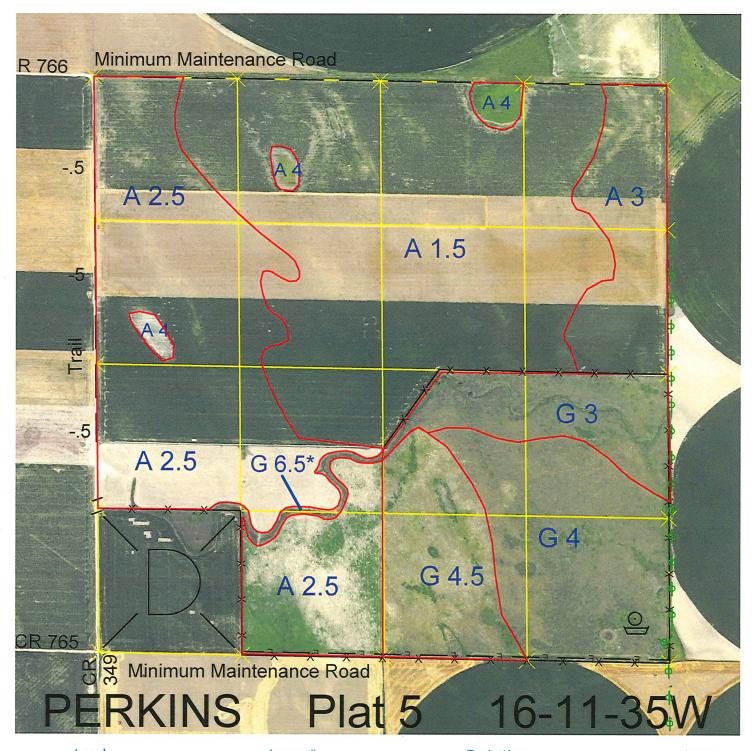

Legal Lease # **Expiration Acres** All except SW4SW4 113415-27 12/31/2027 600

> **Total Section Acres** 600

Location:

6 miles north and 1 mile west of Grainton, NE. Trails extending from CR 349 and CR 766.

Best Access:

Trail on the north to the southwest corner of the section.

| Land Classification Co | des: >D< indicates land not ow | ned by the Sc | hool Land Trust              |
|------------------------|--------------------------------|---------------|------------------------------|
| Α                      | Dryland Cropground             | M             | Pivot Irrigated Cropground   |
| В                      | Special Land Class             |               | (Trust owned well)           |
| С                      | Water for Livestock            | NU            | Non-Utility (No Value)       |
| E                      | Enhanced Value                 | Р             | Pivot Irrigated Cropground   |
| , F                    | Gravity Irrigated Cropground   |               | (Lessee owned well)          |
|                        | (Trust owned well)             | R             | Grassland (Typical Rent)     |
| G                      | Grassland (Higher Rent         | S             | Grassland (Lower Rent        |
|                        | than R classification)         |               | than R Classification)       |
| Н                      | Non-Agricultural Land Class    | Т             | Real Estate Tax Recapture    |
| · I                    | Canal Irrigated Cropground     | W             | Gravity Irrigated Cropground |
|                        |                                |               | (Lessee owned well)          |