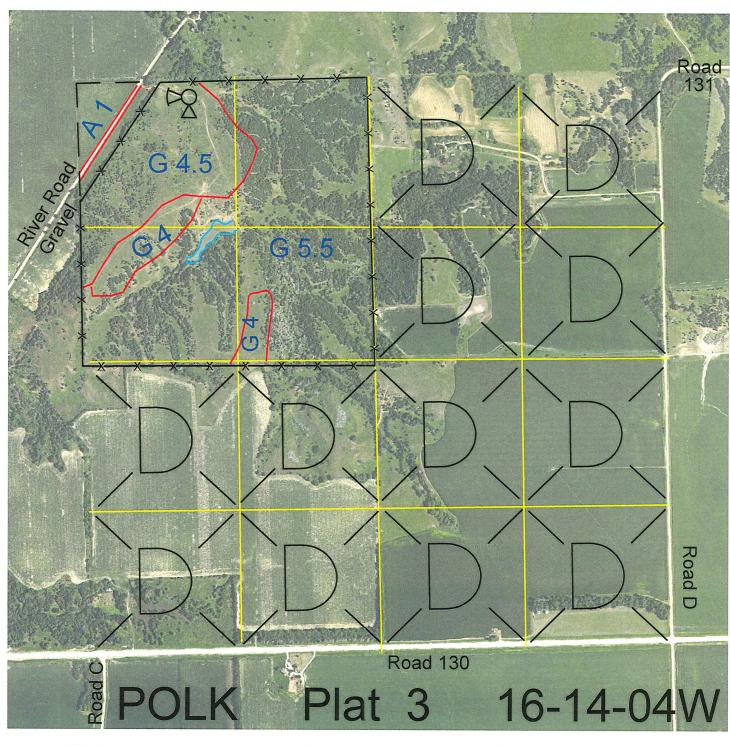

 Legal
 Lease #
 Expiration
 Acres

 NW4
 114521-27
 12/31/2027
 160

Total Section Acres 160

Location: 13 miles west and 1 mile northeast of Osceola, NE.

Best Access: River Road through the northwest corner of the lease.

Land Classification Codes: >D< indicates land not owned by the School Land Trust **Dryland Cropground** Pivot Irrigated Cropground Α Μ В Special Land Class (Trust owned well) C Water for Livestock NU Non-Utility (No Value) Ε **Enhanced Value** Pivot Irrigated Cropground P F **Gravity Irrigated Cropground** (Lessee owned well) (Trust owned well) R Grassland (Typical Rent) G Grassland (Higher Rent Grassland (Lower Rent S than R classification) than R Classification) Н Non-Agricultural Land Class Т Real Esate Tax Recapture Ι Canal Irrigated Cropground W Gravity Irrigated Cropground (Lessee owned well)