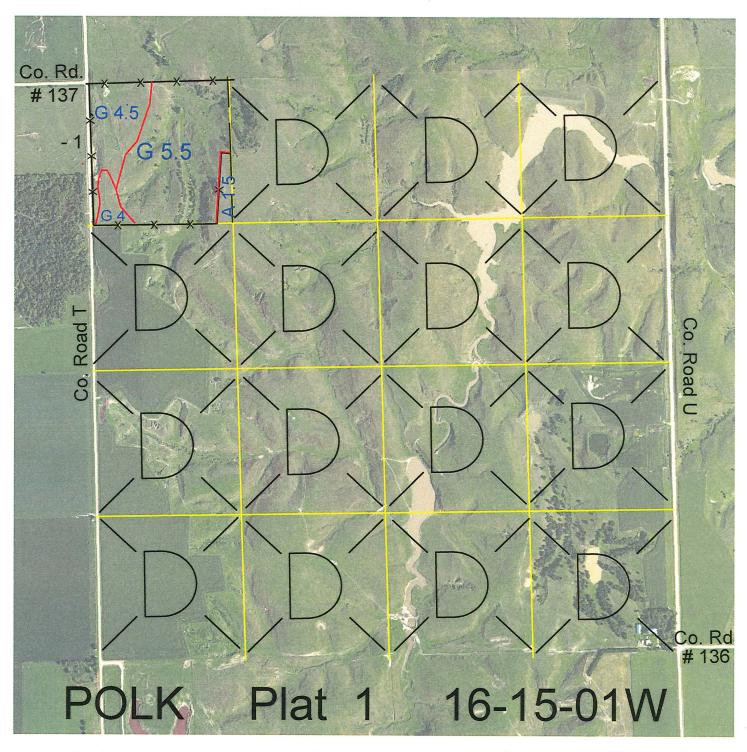

 Legal
 Lease #
 Expiration
 Acres

 NW4NW4
 114438-28
 12/31/2028
 40

Total Section Acres 40

Location: 7 miles north and 5 miles east of Osceola, NE.

Best Access: County Road T on the west.

>D< indicates land not owned by the School Land Trust Land Classification Codes: **Dryland Cropground** Μ **Pivot Irrigated Cropground** В Special Land Class (Trust owned well) C Water for Livestock NU Non-Utility (No Value) Ε **Enhanced Value** Ρ Pivot Irrigated Cropground F **Gravity Irrigated Cropground** (Lessee owned well) (Trust owned well) R Grassland (Typical Rent) Grassland (Higher Rent G S Grassland (Lower Rent than R classification) than R Classification) Н Non-Agricultural Land Class Т Real Esate Tax Recapture Ι Canal Irrigated Cropground Gravity Irrigated Cropground W (Lessee owned well)