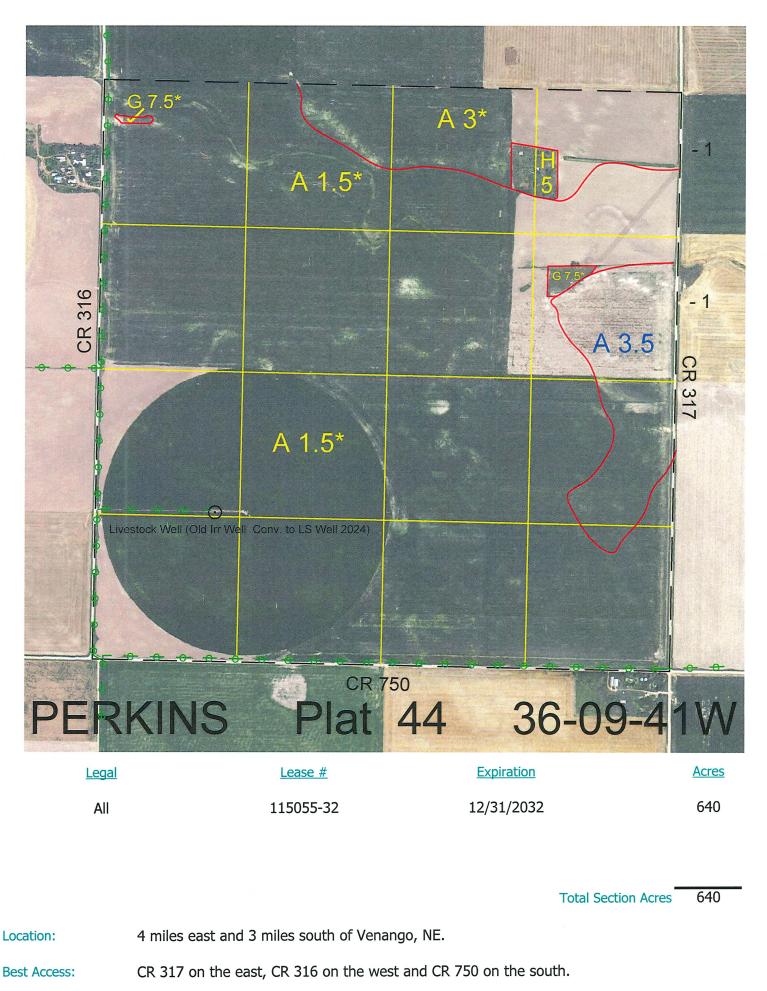

| Land Classification ( |                                          | owned by the So<br>M | chool Land Trust<br>Pivot Irrigated Cropground      |
|-----------------------|------------------------------------------|----------------------|-----------------------------------------------------|
| A<br>B                | Dryland Cropground<br>Special Land Class | 1*1                  | (Trust owned well)                                  |
| С                     | Water for Livestock                      | NU                   | Non-Utility (No Value)                              |
| E                     | Enhanced Value                           | Р                    | Pivot Irrigated Cropground                          |
| F                     | Gravity Irrigated Cropground             |                      | (Lessee owned well)                                 |
|                       | (Trust owned well)                       | R                    | Grassland (Typical Rent)                            |
| G                     | Grassland (Higher Rent                   | S                    | Grassland (Lower Rent                               |
|                       | than R classification)                   |                      | than R Classification)                              |
| Н                     | Non-Agricultural Land Class              | Т                    | Real Estate Tax Recapture                           |
| I                     | Canal Irrigated Cropground               | W                    | Gravity Irrigated Cropground<br>(Lessee owned well) |