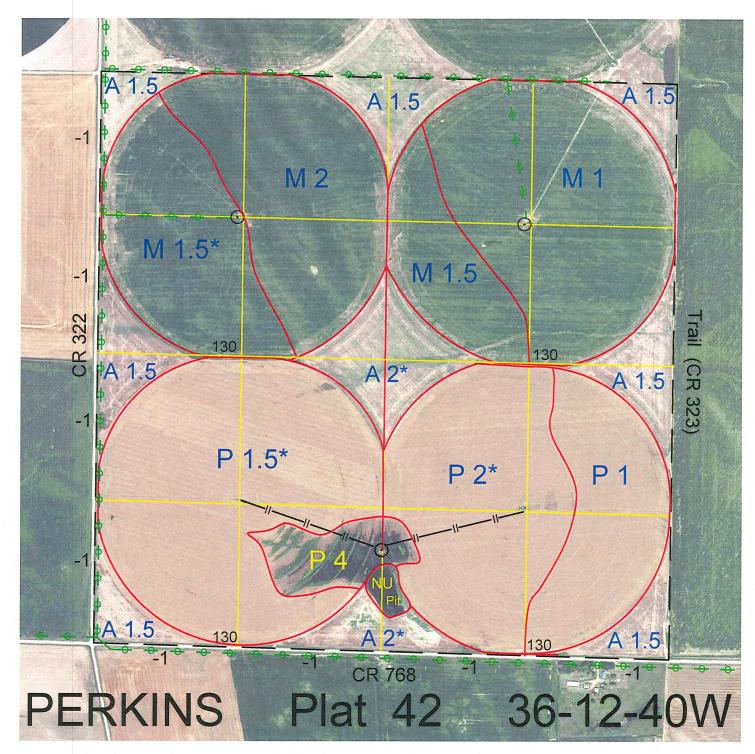

 Legal
 Lease #
 Expiration
 Acres

 All
 115050-33
 12/31/2033
 640

Total Section Acres 640

Location:

5 miles west and 7 miles north of Grant, NE.

Best Access:

CR 768 on the south, CR 322 on the west and trail (CR 323) on the east.

Land Classification Codes:

>D< indicates land not owned by the School Land Trust

| Α | Dryland Cropground           | M  | Pivot Irrigated Cropground   |
|---|------------------------------|----|------------------------------|
| В | Special Land Class           |    | (Trust owned well)           |
| C | Water for Livestock          | NU | Non-Utility (No Value)       |
| Е | Enhanced Value               | Р  | Pivot Irrigated Cropground   |
| F | Gravity Irrigated Cropground |    | (Lessee owned well)          |
|   | (Trust owned well)           | R  | Grassland (Typical Rent)     |
| G | Grassland (Higher Rent       | S  | Grassland (Lower Rent        |
|   | than R classification)       |    | than R Classification)       |
| Н | Non-Agricultural Land Class  | Т  | Real Estate Tax Recapture    |
| Ι | Canal Irrigated Cropground   | W  | Gravity Irrigated Cropground |
|   |                              |    | (Lessee owned well)          |