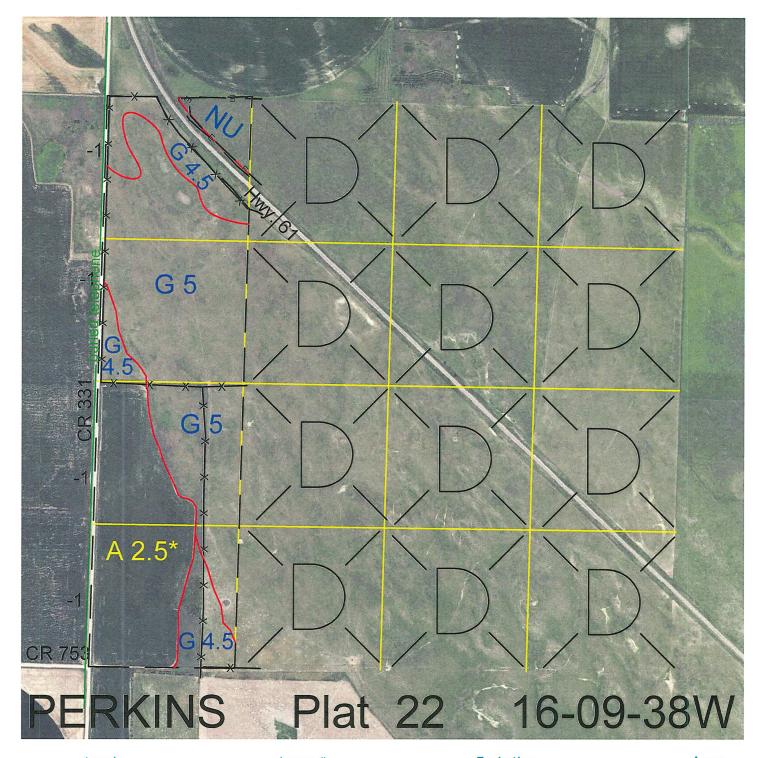

 
 Legal
 Lease #
 Expiration
 Acres

 W2W2 except 4.63 acres of Hwy #61
 114492-29
 12/31/2029
 155.33

Total Section Acres 155.33

Location: 3 miles east and 6 miles south of Grant, NE.

Best Access: CR 331 along the west and Hwy 61 through the north edge of the tract.

>D< indicates land not owned by the School Land Trust Land Classification Codes: Pivot Irrigated Cropground **Dryland Cropground** Μ Α (Trust owned well) В Special Land Class NU Non-Utility (No Value) C Water for Livestock **Enhanced Value** Ρ Pivot Irrigated Cropground Ε (Lessee owned well) **Gravity Irrigated Cropground** F Grassland (Typical Rent) (Trust owned well) R Grassland (Lower Rent G Grassland (Higher Rent S than R Classification) than R classification) Т Real Estate Tax Recapture Н Non-Agricultural Land Class W Gravity Irrigated Cropground Ι Canal Irrigated Cropground (Lessee owned well)