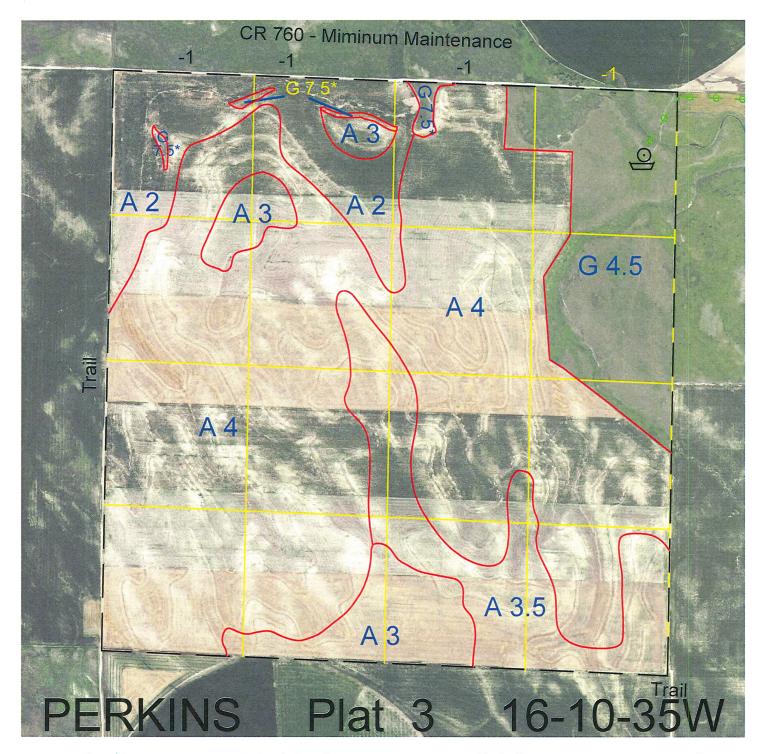

 Legal
 Lease #
 Expiration
 Acres

 All
 114691-28
 12/31/2028
 640

Total Section Acres 640

Location: 1/2 mile north and 1 mile west of Grainton, NE.

Best Access: Minimum maintenance road (CR 760) on the north and trail on the west.

Land Classification Codes: >D< indicates land not owned by the School Land Trust

| tion coucor and marca to the control Land Tract |                              |    |                                     |
|-------------------------------------------------|------------------------------|----|-------------------------------------|
| Α                                               | Dryland Cropground           | M  | Pivot Irrigated Cropground          |
| В                                               | Special Land Class           |    | (Trust owned well)                  |
| С                                               | Water for Livestock          | NU | Non-Utility (No Value)              |
| Ε                                               | Enhanced Value               | Р  | Pivot Irrigated Cropground          |
| F                                               | Gravity Irrigated Cropground |    | (Lessee owned well)                 |
|                                                 | (Trust owned well)           | R  | Grassland (Typical Rent)            |
| G                                               | Grassland (Higher Rent       | S  | Grassland (Lower Rent               |
|                                                 | than R classification)       |    | than R Classification)              |
| Н                                               | Non-Agricultural Land Class  | Т  | Real Estate Tax Recapture           |
| I                                               | Canal Irrigated Cropground   | W  | <b>Gravity Irrigated Cropground</b> |
|                                                 |                              |    | (Lessee owned well)                 |
|                                                 |                              |    |                                     |