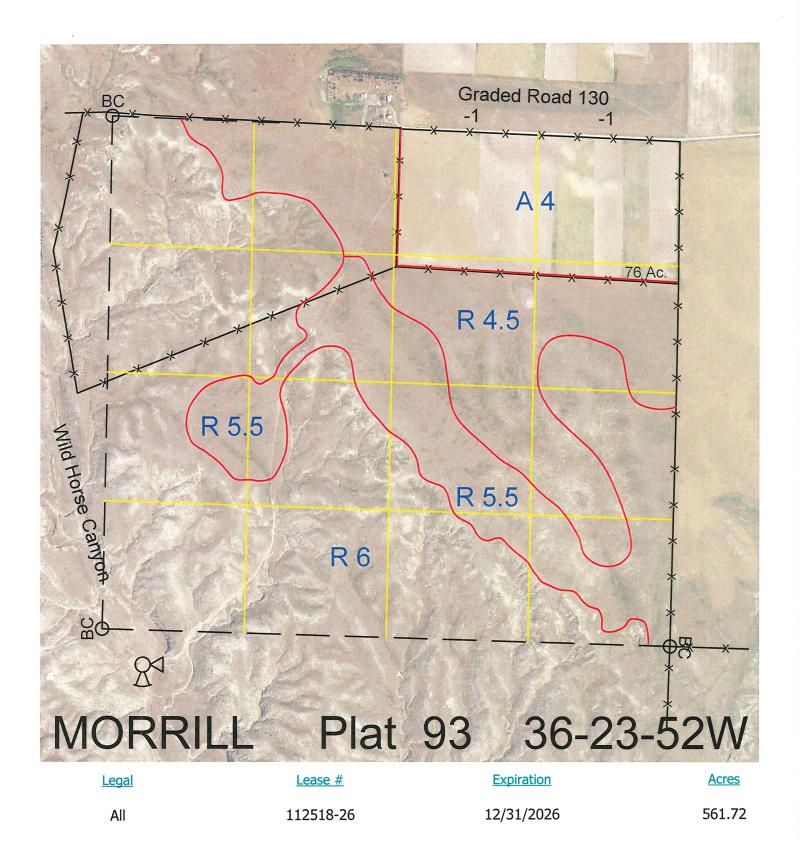

Total Section Acres 561.72

Location:

11 miles north and 1 mile east of Bayard, NE.

Best Access:

County Road #130 on the north side of the NE4.

| Land Classification Co | des: >D< indicates land not owned l | >D< indicates land not owned by the School Land Trust |                              |  |
|------------------------|-------------------------------------|-------------------------------------------------------|------------------------------|--|
| А                      | Dryland Cropground                  | М                                                     | Pivot Irrigated Cropground   |  |
| В                      | Special Land Class                  |                                                       | (Trust owned well)           |  |
| С                      | Water for Livestock                 | NU                                                    | Non-Utility (No Value)       |  |
| E                      | Enhanced Value                      | Р                                                     | Pivot Irrigated Cropground   |  |
| F                      | Gravity Irrigated Cropground        |                                                       | (Lessee owned well)          |  |
|                        | (Trust owned well)                  | R                                                     | Grassland (Typical Rent)     |  |
| G                      | Grassland (Higher Rent              | S                                                     | Grassland (Lower Rent        |  |
|                        | than R classification)              |                                                       | than R Classification)       |  |
| Н                      | Non-Agricultural Land Class         | Т                                                     | Real Estate Tax Recapture    |  |
| I                      | Canal Irrigated Cropground          | W                                                     | Gravity Irrigated Cropground |  |
|                        |                                     |                                                       | (Lessee owned well)          |  |