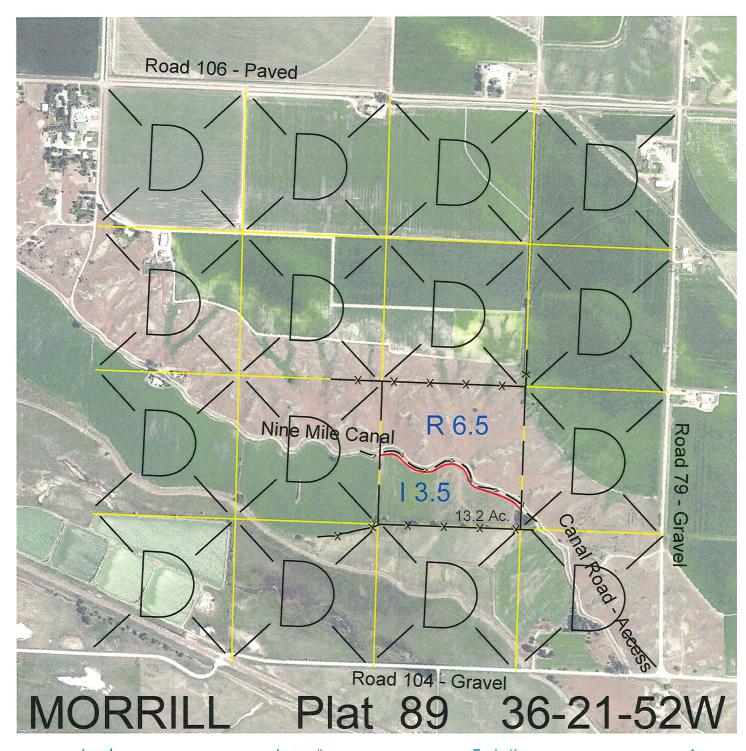

 Legal
 Lease #
 Expiration
 Acres

 NW4SE4
 114476-29
 12/31/2029
 40

Total Section Acres 40

Location: 1 1/2 miles east of Bayard, NE.

Best Access: Along irrigation canal road from county road bordering the south side of the section.

Land Classification Codes: >D< indicates land not owned by the School Land Trust

A Dryland Cropground M Pivot Irrigated

**Dryland Cropground** Pivot Irrigated Cropground Μ В Special Land Class (Trust owned well) C Water for Livestock NU Non-Utility (No Value) Ε **Enhanced Value** Ρ Pivot Irrigated Cropground Gravity Irrigated Cropground F (Lessee owned well) (Trust owned well) R Grassland (Typical Rent) Grassland (Lower Rent G Grassland (Higher Rent S than R classification) than R Classification) Н Non-Agricultural Land Class Т Real Estate Tax Recapture Canal Irrigated Cropground W **Gravity Irrigated Cropground** Ι (Lessee owned well)