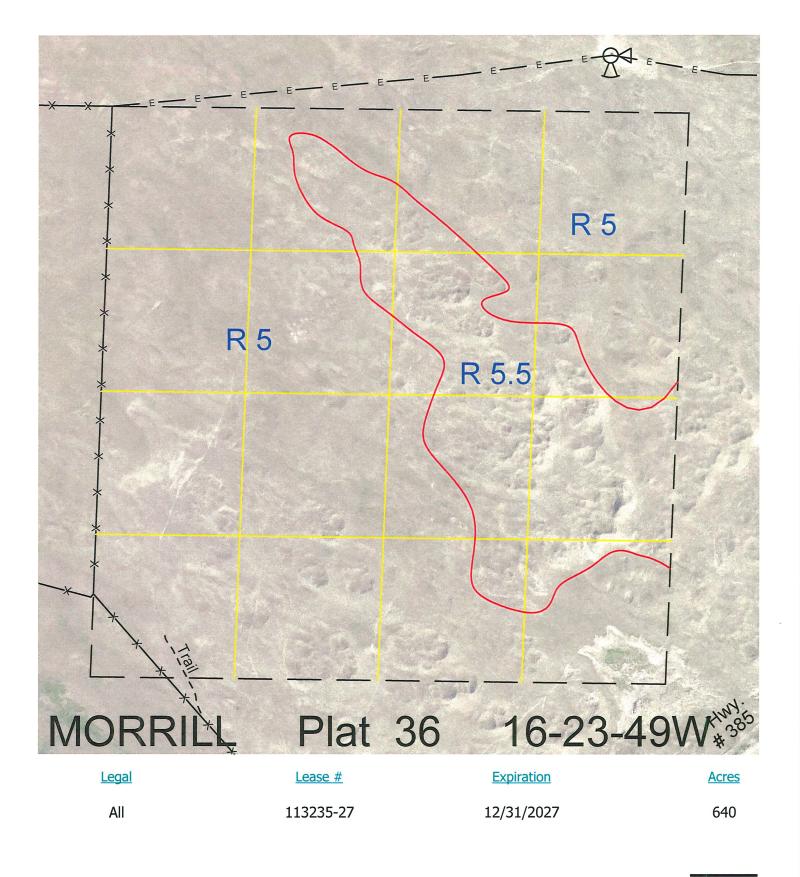

Total Section Acres 640

Location:

6 miles east and 8 miles north of Angora, NE.

Best Access: Hwy #385 passes near the southeast corner. Enter deeded land and follow the trail to the south side of the section.