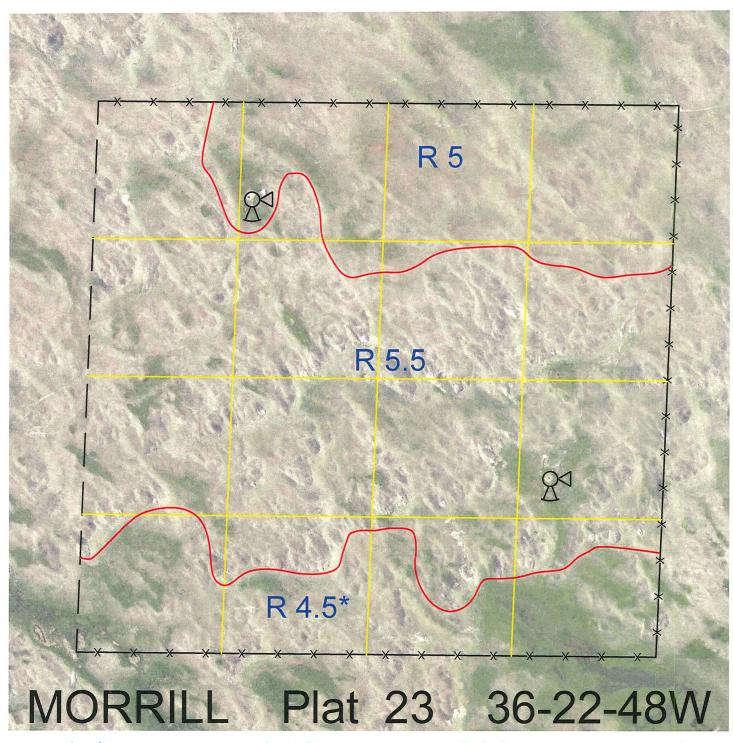

 Legal
 Lease #
 Expiration
 Acres

 All
 113251-26
 12/31/2026
 617.58

Total Section Acres 617.58

Location: 15 miles east of Angora, NE.

Best Access: Poor access. 2 miles north to the trail.

| Land Classification Co | des: >D< indicates land no   | ot owned by the So | chool Land Trust                                 |
|------------------------|------------------------------|--------------------|--------------------------------------------------|
| Α                      | Dryland Cropground           | М                  | Pivot Irrigated Cropground                       |
| В                      | Special Land Class           |                    | (Trust owned well)                               |
| С                      | Water for Livestock          | NU                 | Non-Utility (No Value)                           |
| E                      | Enhanced Value               | Р                  | Pivot Irrigated Cropground                       |
| F                      | Gravity Irrigated Cropground |                    | (Lessee owned well)                              |
|                        | (Trust owned well)           | R                  | Grassland (Typical Rent)                         |
| G                      | Grassland (Higher Rent       | S                  | Grassland (Lower Rent                            |
|                        | than R classification)       |                    | than R Classification)                           |
| Н                      | Non-Agricultural Land Class  | Т                  | Real Estate Tax Recapture                        |
| I                      | Canal Irrigated Cropground   | W                  | Gravity Irrigated Cropground (Lessee owned well) |