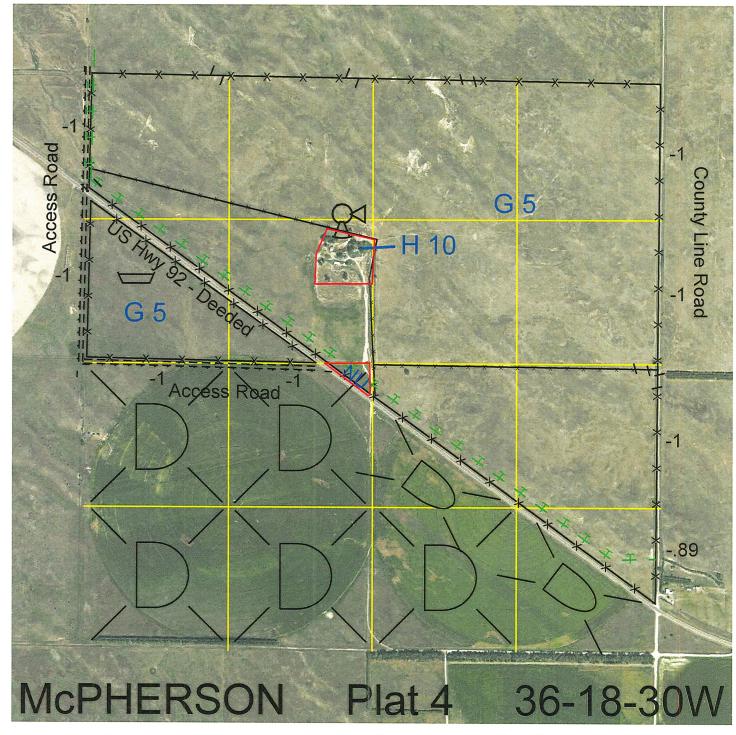

Legal Lease # **Expiration** 

N2 except 6.4 acres of Hwy #92 and 73.83 acres lying north of Hwy #92 in 114437-29

12/31/2029

387.43

Total Section Acres 387.43

Location:

3 miles east and 1 mile south of Ringgold, NE.

**Best Access:** 

Hwy 92 through the lease.

>D< indicates land not owned by the School Land Trust Land Classification Codes:

> **Dryland Cropground** Α Μ **Pivot Irrigated Cropground** В Special Land Class (Trust owned well) C Water for Livestock NU Non-Utility (No Value) Ε **Enhanced Value** P Pivot Irrigated Cropground F **Gravity Irrigated Cropground** (Lessee owned well) (Trust owned well) R Grassland (Typical Rent) G Grassland (Higher Rent S Grassland (Lower Rent than R classification) than R Classification) Н Non-Agricultural Land Class Т Real Esate Tax Recapture Ι Canal Irrigated Cropground W Gravity Irrigated Cropground (Lessee owned well)