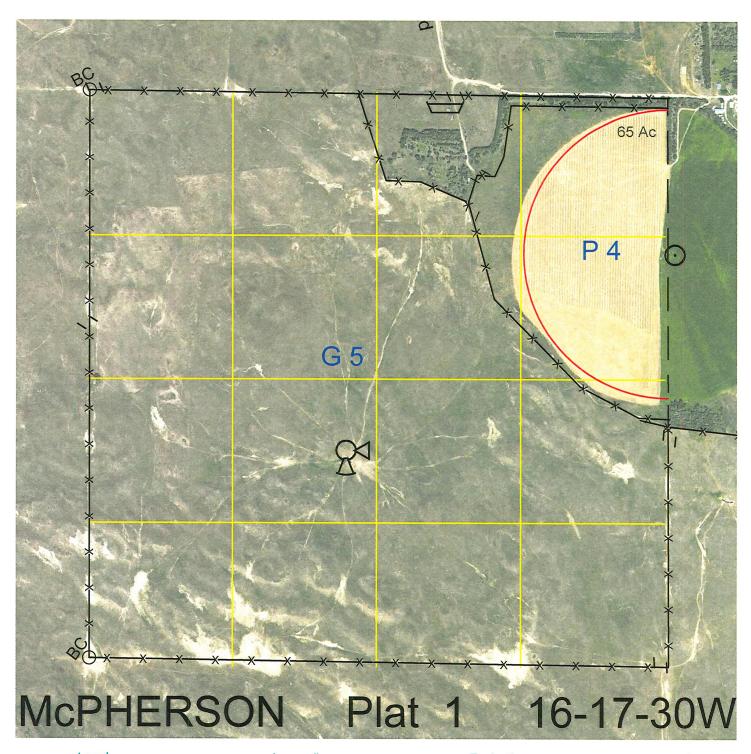

 Legal
 Lease #
 Expiration
 Acres

 All
 114403-31
 12/31/2031
 640

Total Section Acres 640

Location:

4 miles south of Ringgold, NE.

Canal Irrigated Cropground

Best Access:

Ι

Gravity Irrigated Cropground (Lessee owned well)