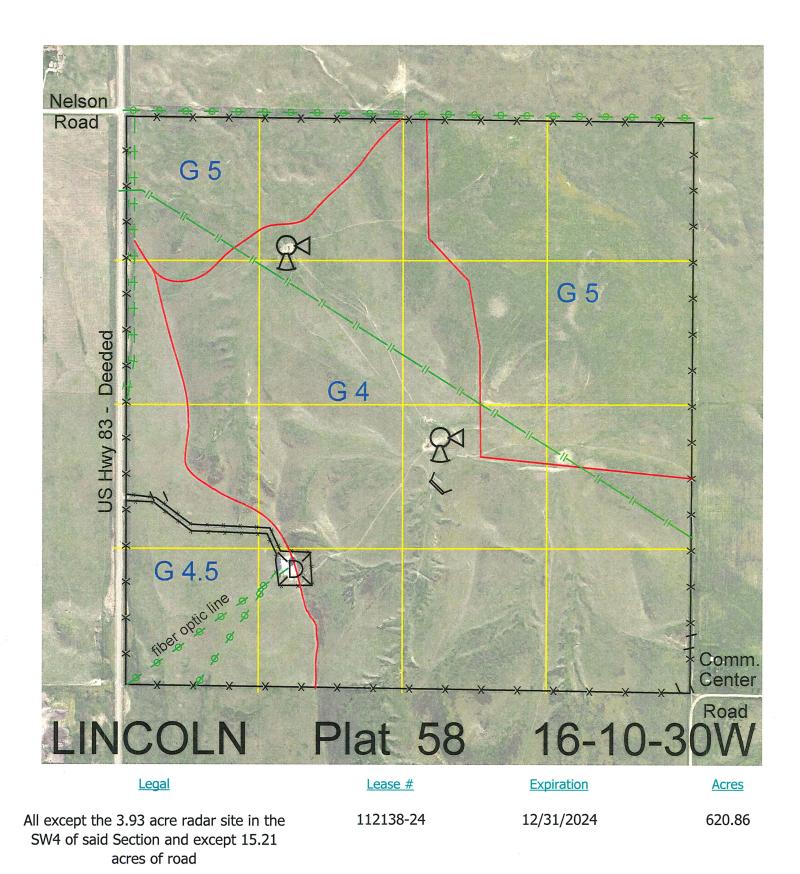

Total Section Acres 620.86

## Best Access:

U.S. Hwy 83 runs along the west side.

| Land Classification Cod | des: >D< indicates land not owned by | the Sc | hool Land Trust              |
|-------------------------|--------------------------------------|--------|------------------------------|
| А                       | Dryland Cropground                   | Μ      | Pivot Irrigated Cropground   |
| В                       | Special Land Class                   |        | (Trust owned well)           |
| C                       | Water for Livestock                  | NU     | Non-Utility (No Value)       |
| E                       | Enhanced Value                       | Р      | Pivot Irrigated Cropground   |
| F                       | Gravity Irrigated Cropground         |        | (Lessee owned well)          |
|                         | (Trust owned well)                   | R      | Grassland (Typical Rent)     |
| G                       | Grassland (Higher Rent               | S      | Grassland (Lower Rent        |
|                         | than R classification)               |        | than R Classification)       |
| Н                       | Non-Agricultural Land Class          | Т      | Real Estate Tax Recapture    |
| I                       | Canal Irrigated Cropground           | W      | Gravity Irrigated Cropground |
|                         |                                      |        | (Lessee owned well)          |