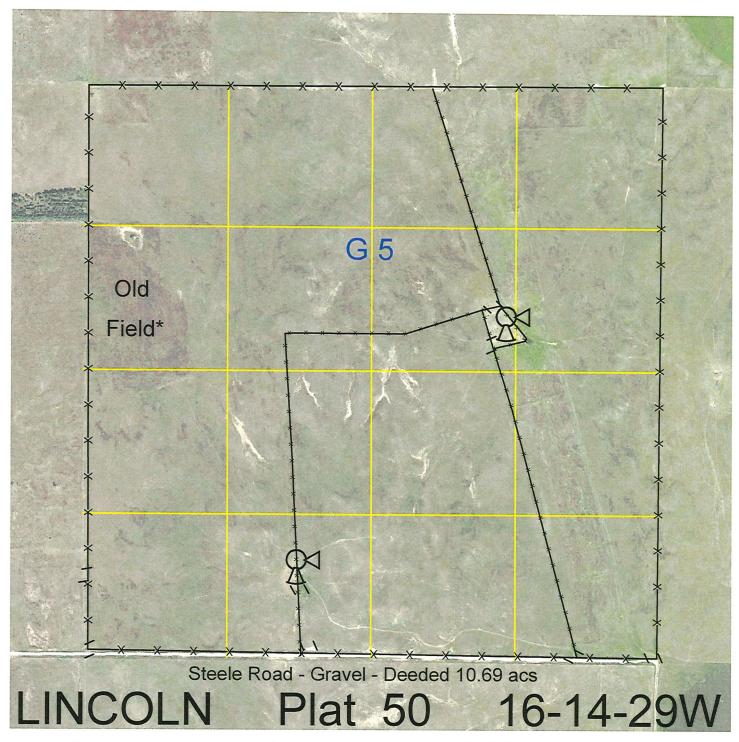

<u>Lease #</u> <u>Expiration</u> <u>Acres</u>

All except 10.69 acres of road 112137-24 12/31/2024 629.31

Total Section Acres 629.31

Location: 5 miles east and 2 miles north of North Platte, NE.

Best Access: From Steele Road on the south.