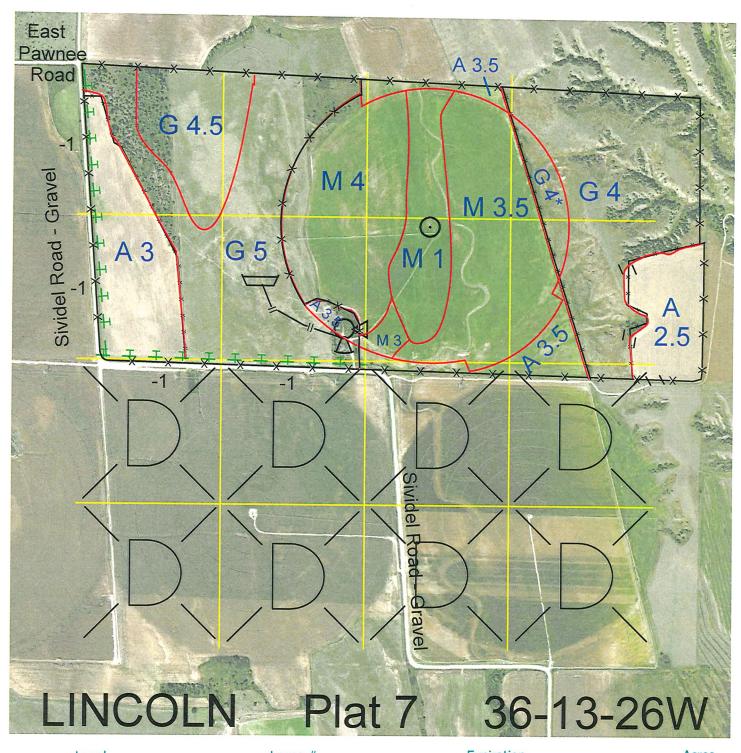

 Legal
 Lease #
 Expiration
 Acres

 N2
 112095-24
 12/31/2024
 351.09

Total Section Acres 351.09

Location: 5 miles east and 1 1/2 miles north of Brady, NE.

Best Access: Sividel Road on the west and the south.

>D< indicates land not owned by the School Land Trust Land Classification Codes: Pivot Irrigated Cropground **Dryland Cropground** M Α В Special Land Class (Trust owned well) Water for Livestock NU Non-Utility (No Value) C Pivot Irrigated Cropground Enhanced Value Ρ Gravity Irrigated Cropground (Lessee owned well) (Trust owned well) R Grassland (Typical Rent) Grassland (Lower Rent Grassland (Higher Rent S G than R classification) than R Classification) Н Non-Agricultural Land Class Т Real Estate Tax Recapture W Gravity Irrigated Cropground Canal Irrigated Cropground Ι (Lessee owned well)