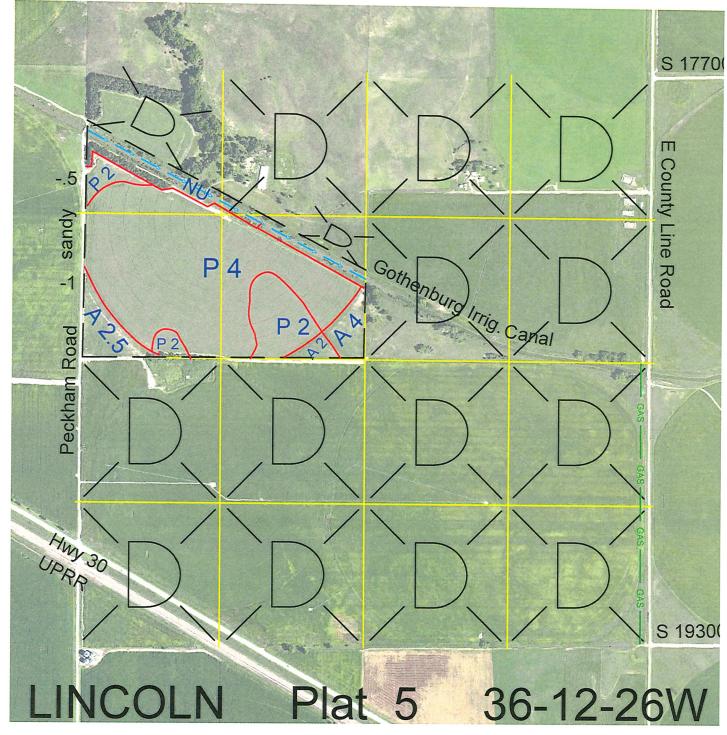

<u>Lease #</u> <u>Expiration</u> <u>Acres</u>

All that part of the NW4 lying South of the irrigation canal

112135-24

12/31/2024

89.15

Total Section Acres 89.15

Location: 3 miles west and 1 1/2 miles north of Gothenburg, NE.

Best Access: Peckham Road on the west side.

>D< indicates land not owned by the School Land Trust Land Classification Codes: Pivot Irrigated Cropground Dryland Cropground Μ В (Trust owned well) Special Land Class NU Non-Utility (No Value) C Water for Livestock Pivot Irrigated Cropground E **Enhanced Value** P F Gravity Irrigated Cropground (Lessee owned well) (Trust owned well) Grassland (Typical Rent) Grassland (Lower Rent G Grassland (Higher Rent S than R classification) than R Classification) Н Non-Agricultural Land Class Т Real Estate Tax Recapture Gravity Irrigated Cropground W Ι Canal Irrigated Cropground