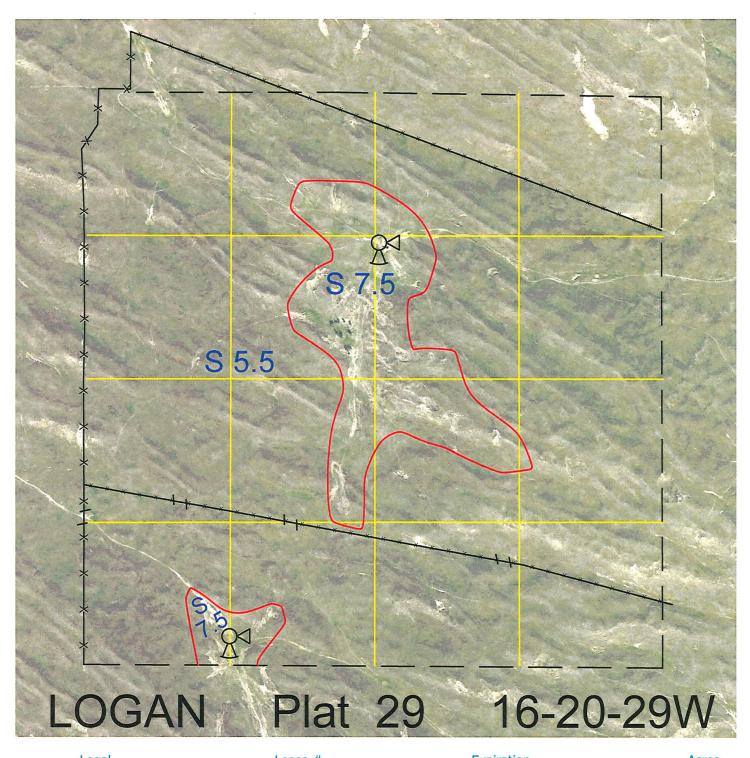

 Legal
 Lease #
 Expiration
 Acres

 All
 113616-28
 12/31/2028
 640

Total Section Acres 640

Location:

15 miles north and 7 miles west of Stapleton, NE.

**Best Access:** 

From the west through the buildings.