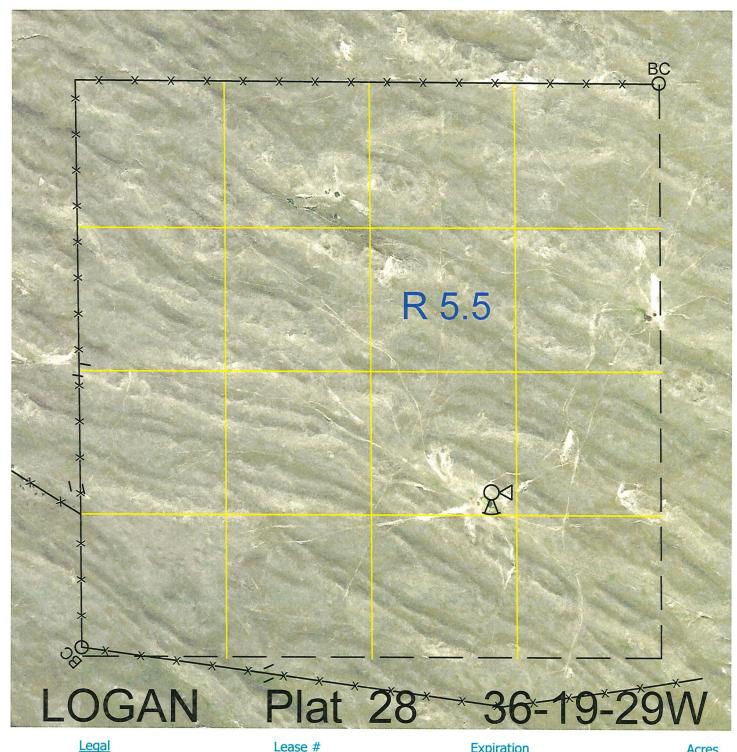

 Legal
 Lease #
 Expiration
 Acres

 All
 114459-30
 12/31/2030
 640

Total Section Acres 640

Location: 6 miles north and 4 miles west of Stapleton, NE.

Best Access: From the southeast.

Land Classification Codes: >D< indicates land not owned by the School Land Trust **Dryland Cropground** Α Pivot Irrigated Cropground M В Special Land Class (Trust owned well) C Water for Livestock NU Non-Utility (No Value) Ε **Enhanced Value** Pivot Irrigated Cropground Ρ F **Gravity Irrigated Cropground** (Lessee owned well) (Trust owned well) R Grassland (Typical Rent) G Grassland (Higher Rent S Grassland (Lower Rent than R classification) than R Classification) Н Non-Agricultural Land Class Т Real Estate Tax Recapture Ι Canal Irrigated Cropground W **Gravity Irrigated Cropground** 