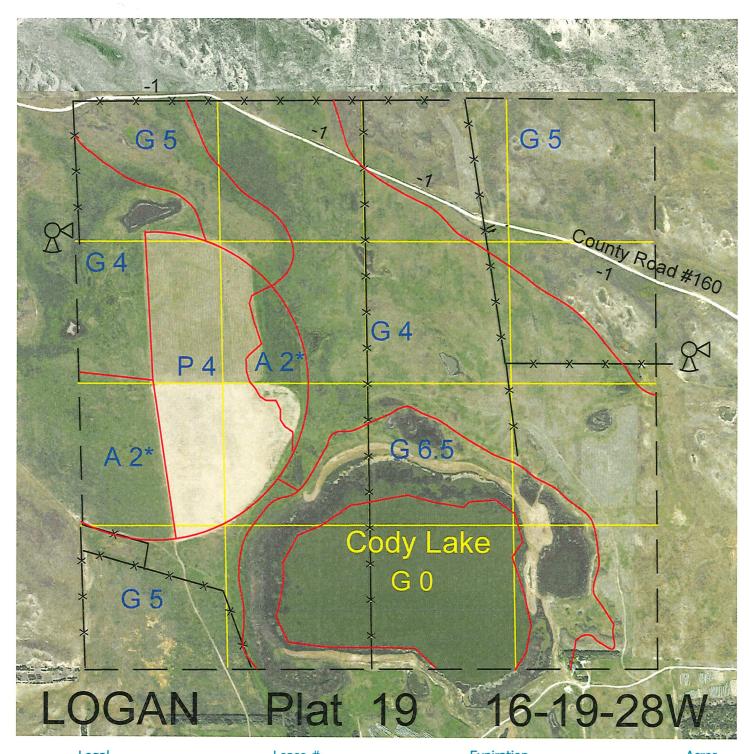

| <u>Legai</u> | Lease #   | Expiration      | Acres     |
|--------------|-----------|-----------------|-----------|
| E2           | 114461-30 | 12/31/2030      | 320       |
| W2           | 114462-30 | 12/31/2030      | 320       |
|              |           | Total Section A | Acres 640 |

Location:

9 miles north and 1 mile west of Stapleton, NE.

Best Access:

County Road #160 through the north part of the lease.

| Land Classification Co | odes: >D< indicates land     | >D< indicates land not owned by the School Land Trust |                              |  |
|------------------------|------------------------------|-------------------------------------------------------|------------------------------|--|
| Α                      | Dryland Cropground           | М                                                     | Pivot Irrigated Cropground   |  |
| В                      | Special Land Class           |                                                       | (Trust owned well)           |  |
| С                      | Water for Livestock          | NU                                                    | Non-Utility (No Value)       |  |
| E                      | Enhanced Value               | Р                                                     | Pivot Irrigated Cropground   |  |
| F                      | Gravity Irrigated Cropground |                                                       | (Lessee owned well)          |  |
|                        | (Trust owned well)           | R                                                     | Grassland (Typical Rent)     |  |
| G                      | Grassland (Higher Rent       | S                                                     | Grassland (Lower Rent        |  |
|                        | than R classification)       |                                                       | than R Classification)       |  |
| H H                    | Non-Agricultural Land Class  | Т                                                     | Real Estate Tax Recapture    |  |
| I                      | Canal Irrigated Cropground   | W                                                     | Gravity Irrigated Cropground |  |
|                        |                              |                                                       | (Lessee owned well)          |  |