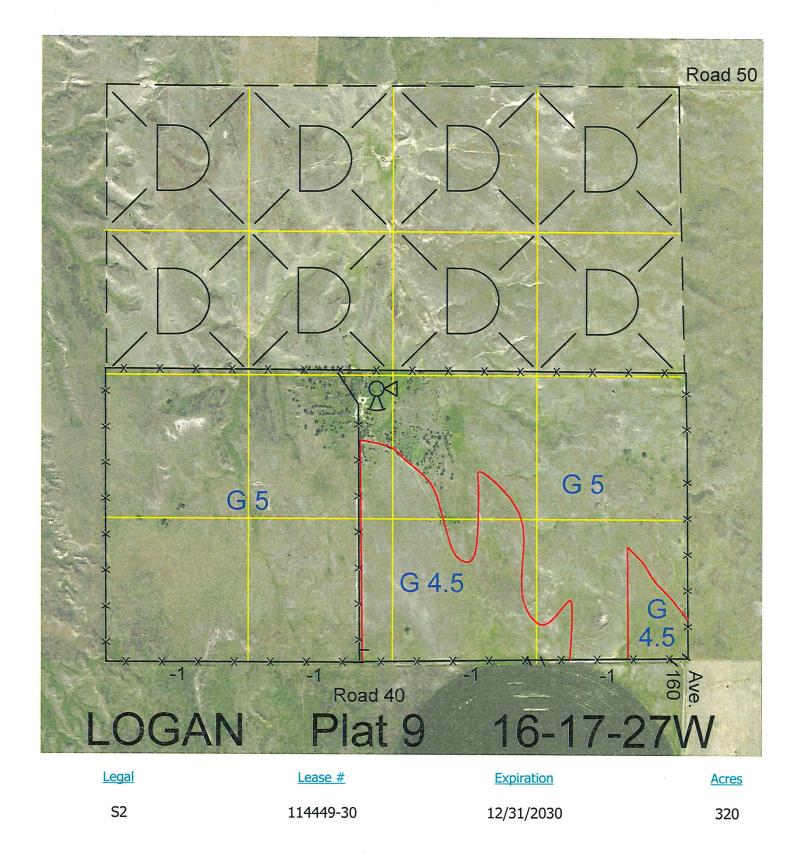

Total Section Acres 320

Location: 2 miles south and 3 miles east of Stapleton, NE. Best Access: Road 40 on the south. >D< indicates land not owned by the School Land Trust Land Classification Codes: Dryland Cropground А Pivot Irrigated Cropground М В Special Land Class (Trust owned well) С Water for Livestock NU Non-Utility (No Value) Е Enhanced Value Pivot Irrigated Cropground Ρ Gravity Irrigated Cropground F (Lessee owned well) (Trust owned well) Grassland (Typical Rent) R Grassland (Higher Rent G Grassland (Lower Rent S than R classification) than R Classification) Non-Agricultural Land Class Н Т Real Estate Tax Recapture Ι Canal Irrigated Cropground W Gravity Irrigated Cropground (Lessee owned well)

For further information, please call Field Representative: Justin Lemmer at (308) 221-6249.

Plat # 9