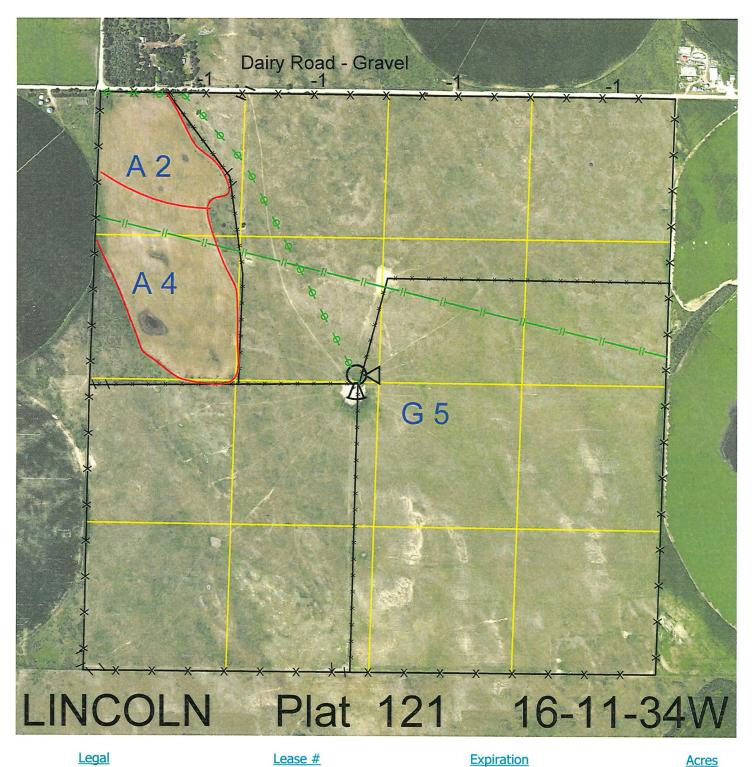

| Leo | al |
|-----|----|
| _   |    |

All

114572-30

12/31/2030

Acres

640

**Total Section Acres** 640

| 0 | ca | + | 0 | n |  |
|---|----|---|---|---|--|
| U |    | L | U | п |  |

5 miles north and 1 mile west of Wallace, NE.

| Land Classification C | d Classification Codes: >D< indicates land not owned by the School Land Trust |    |                              |  |  |  |
|-----------------------|-------------------------------------------------------------------------------|----|------------------------------|--|--|--|
| А                     | Dryland Cropground                                                            | М  | Pivot Irrigated Cropground   |  |  |  |
| В                     | Special Land Class                                                            |    | (Trust owned well)           |  |  |  |
| С                     | Water for Livestock                                                           | NU | Non-Utility (No Value)       |  |  |  |
| E                     | Enhanced Value                                                                | Р  | Pivot Irrigated Cropground   |  |  |  |
| F                     | Gravity Irrigated Cropground                                                  |    | (Lessee owned well)          |  |  |  |
|                       | (Trust owned well)                                                            | R  | Grassland (Typical Rent)     |  |  |  |
| G                     | Grassland (Higher Rent                                                        | S  | Grassland (Lower Rent        |  |  |  |
| 2.0                   | than R classification)                                                        |    | than R Classification)       |  |  |  |
| Н                     | Non-Agricultural Land Class                                                   | Т  | Real Estate Tax Recapture    |  |  |  |
| I                     | Canal Irrigated Cropground                                                    | W  | Gravity Irrigated Cropground |  |  |  |

For further information, please call Field Representative: Justin Lemmer at (308) 221-6249.

Plat # 121

(Lessee owned well)