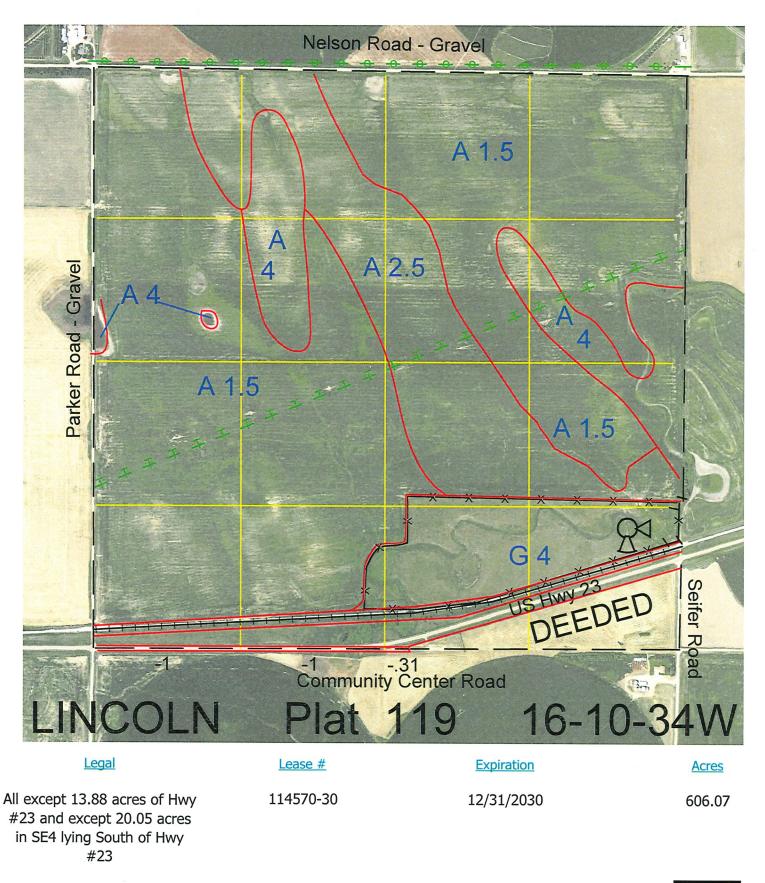

Total Section Acres 606.07

## Location: 1/2 mile west of Wallace, NE. Best Access: Nelson Road on the north, Parker Road on the west and Hwy 23 on the south. Land Classification Codes: >D< indicates land not owned by the School Land Trust А Dryland Cropground М Pivot Irrigated Cropground В Special Land Class (Trust owned well) С Water for Livestock NU Non-Utility (No Value) Pivot Irrigated Cropground Е **Enhanced Value** Ρ F Gravity Irrigated Cropground (Lessee owned well) (Trust owned well) R Grassland (Typical Rent) G Grassland (Higher Rent S Grassland (Lower Rent than R classification) than R Classification) Н Non-Agricultural Land Class Т Real Estate Tax Recapture Ι Canal Irrigated Cropground W Gravity Irrigated Cropground (Lessee owned well)