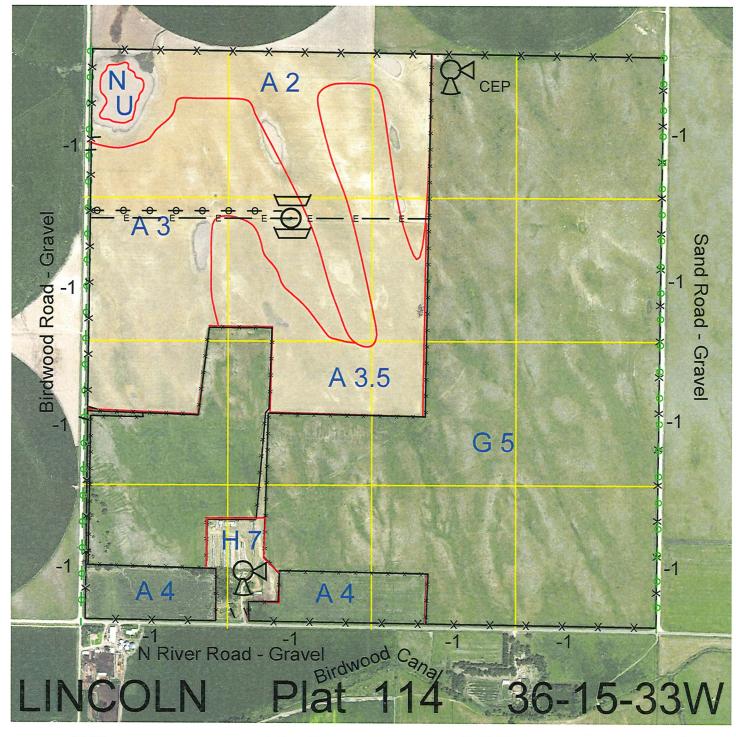

 Legal
 Lease #
 Expiration
 Acres

 All
 114569-30
 12/31/2030
 640

Total Section Acres 640

Location:

4 miles north and 2 miles west of Hershey, NE.

**Best Access:** 

Birdwood Road on the west, N. River Road on the south and Sand Road on the east.

Land Classification Codes: >D< indicates land not owned by the School Land Trust **Dryland Cropground** Α Μ Pivot Irrigated Cropground В Special Land Class (Trust owned well) C Water for Livestock Non-Utility (No Value) NU Ε **Enhanced Value** Pivot Irrigated Cropground Ρ F **Gravity Irrigated Cropground** (Lessee owned well) (Trust owned well) Grassland (Typical Rent) R G Grassland (Higher Rent S Grassland (Lower Rent than R classification) than R Classification) Н Non-Agricultural Land Class Т Real Estate Tax Recapture Ι Canal Irrigated Cropground W Gravity Irrigated Cropground