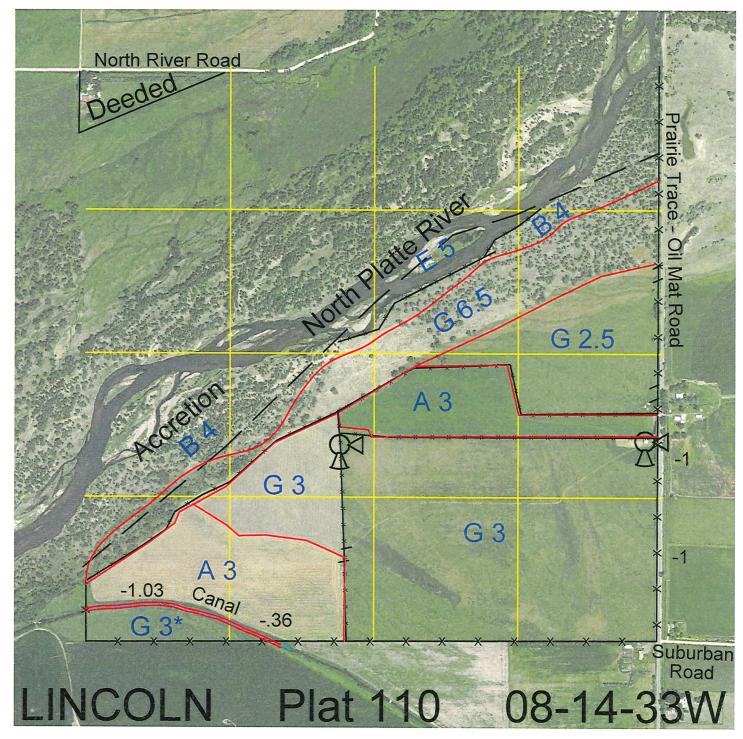

<u>Legal</u> <u>Expiration</u> <u>Acres</u>

SE4, SE4SW4 and Government Lots 2, 3, 4, and 5 plus all accretions thereto

114568-30

12/31/2030

(Lessee owned well)

320.70

Total Section Acres 320.70

Location:

2 miles north of Sutherland, NE.

**Best Access:** 

Prairie Trace Road on the east.

| Land Classification C | odes:      | >D< indicates land | not owned by | the Sc | hool Land Trust            |
|-----------------------|------------|--------------------|--------------|--------|----------------------------|
| Α                     | Dryland Ci | ropground          |              | M      | Pivot Irrigated Cropground |
| R                     | Special La | nd Class           |              |        | (Trust owned well)         |