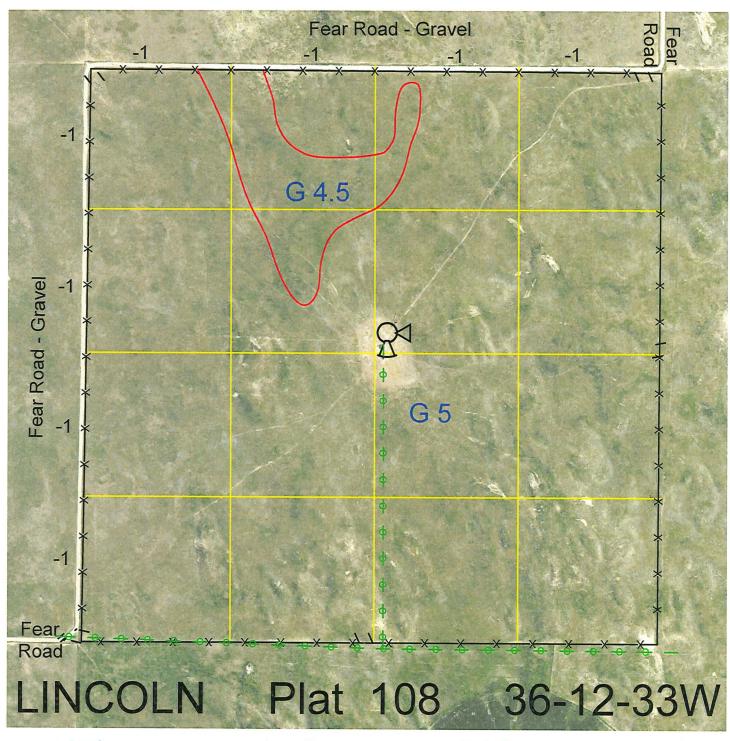

 Legal
 Lease #
 Expiration
 Acres

 All
 114542-30
 12/31/2030
 640

Total Section Acres 640

Location:

9 miles north and 1 mile west of Dickens, NE.

Best Access:

Fear Road on the north and the west.

| Land Classification | Codes: >D< indicates land not over | wned by the Sc | hool Land Trust              |
|---------------------|------------------------------------|----------------|------------------------------|
| Α                   | Dryland Cropground                 | M              | Pivot Irrigated Cropground   |
| В                   | Special Land Class                 |                | (Trust owned well)           |
| С                   | Water for Livestock                | NU             | Non-Utility (No Value)       |
| Е                   | Enhanced Value                     | Р              | Pivot Irrigated Cropground   |
| F                   | Gravity Irrigated Cropground       |                | (Lessee owned well)          |
|                     | (Trust owned well)                 | R              | Grassland (Typical Rent)     |
| G                   | Grassland (Higher Rent             | S              | Grassland (Lower Rent        |
|                     | than R classification)             |                | than R Classification)       |
| Н                   | Non-Agricultural Land Class        | T              | Real Estate Tax Recapture    |
| I                   | Canal Irrigated Cropground         | W              | Gravity Irrigated Cropground |