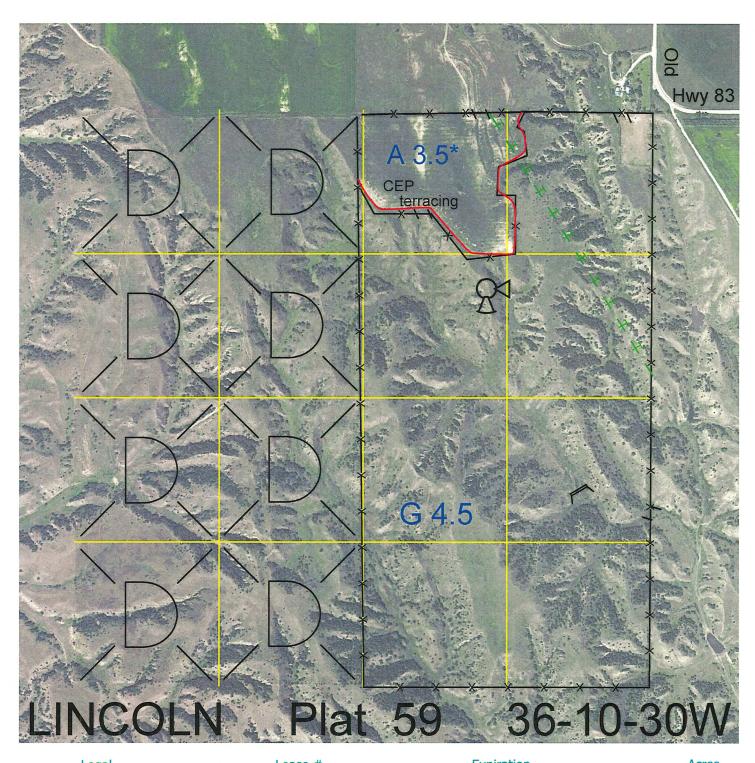

 Legal
 Lease #
 Expiration
 Acres

 E2
 115232-33
 12/31/2033
 320

Total Section Acres 320

Location:

2 miles north and 2 1/2 miles east of Wellfleet, NE.

**Best Access:** 

West or northwest corner.

| Land Classification Co | des: >D< indicates land r    | not owned by the So | hool Land Trust              |
|------------------------|------------------------------|---------------------|------------------------------|
| Α                      | Dryland Cropground           | M                   | Pivot Irrigated Cropground   |
| В                      | Special Land Class           |                     | (Trust owned well)           |
| С                      | Water for Livestock          | NU                  | Non-Utility (No Value)       |
| E                      | Enhanced Value               | Р                   | Pivot Irrigated Cropground   |
| F                      | Gravity Irrigated Cropground |                     | (Lessee owned well)          |
|                        | (Trust owned well)           | R                   | Grassland (Typical Rent)     |
| G                      | Grassland (Higher Rent       | S                   | Grassland (Lower Rent        |
|                        | than R classification)       |                     | than R Classification)       |
| Н                      | Non-Agricultural Land Class  | Т                   | Real Estate Tax Recapture    |
| I                      | Canal Irrigated Cropground   | W                   | Gravity Irrigated Cropground |
|                        |                              |                     | (Lessee owned well)          |
|                        |                              |                     |                              |