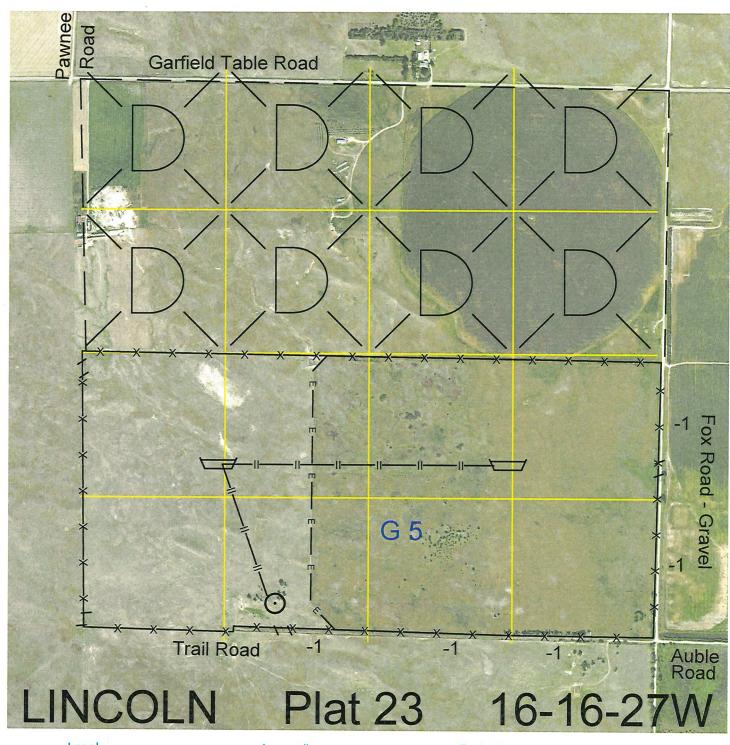

 Legal
 Lease #
 Expiration
 Acres

 S2
 114381-30
 12/31/2030
 320

Total Section Acres 320

Location:

8 miles south and 4 miles east of Stapleton, NE.

**Best Access:** 

Fox Road on east side and trail road on south.

Land Classification Codes:

>D< indicates land not owned by the School Land Trust.

| Dryland Cropground           | M                                                                                                                                                                               | Pivot Irrigated Cropground                                                                                                                                                        |
|------------------------------|---------------------------------------------------------------------------------------------------------------------------------------------------------------------------------|-----------------------------------------------------------------------------------------------------------------------------------------------------------------------------------|
| Special Land Class           |                                                                                                                                                                                 | (Trust owned well)                                                                                                                                                                |
| Water for Livestock          | NU                                                                                                                                                                              | Non-Utility (No Value)                                                                                                                                                            |
| Enhanced Value               | Р                                                                                                                                                                               | Pivot Irrigated Cropground                                                                                                                                                        |
| Gravity Irrigated Cropground |                                                                                                                                                                                 | (Lessee owned well)                                                                                                                                                               |
| (Trust owned well)           | R                                                                                                                                                                               | Grassland (Typical Rent)                                                                                                                                                          |
| Grassland (Higher Rent       | S                                                                                                                                                                               | Grassland (Lower Rent                                                                                                                                                             |
| than R classification)       |                                                                                                                                                                                 | than R Classification)                                                                                                                                                            |
| Non-Agricultural Land Class  | Т                                                                                                                                                                               | Real Estate Tax Recapture                                                                                                                                                         |
| Canal Irrigated Cropground   | W                                                                                                                                                                               | <b>Gravity Irrigated Cropground</b>                                                                                                                                               |
|                              |                                                                                                                                                                                 | (Lessee owned well)                                                                                                                                                               |
|                              | Special Land Class Water for Livestock Enhanced Value Gravity Irrigated Cropground (Trust owned well) Grassland (Higher Rent than R classification) Non-Agricultural Land Class | Special Land Class Water for Livestock Enhanced Value Gravity Irrigated Cropground (Trust owned well) Grassland (Higher Rent than R classification) Non-Agricultural Land Class T |