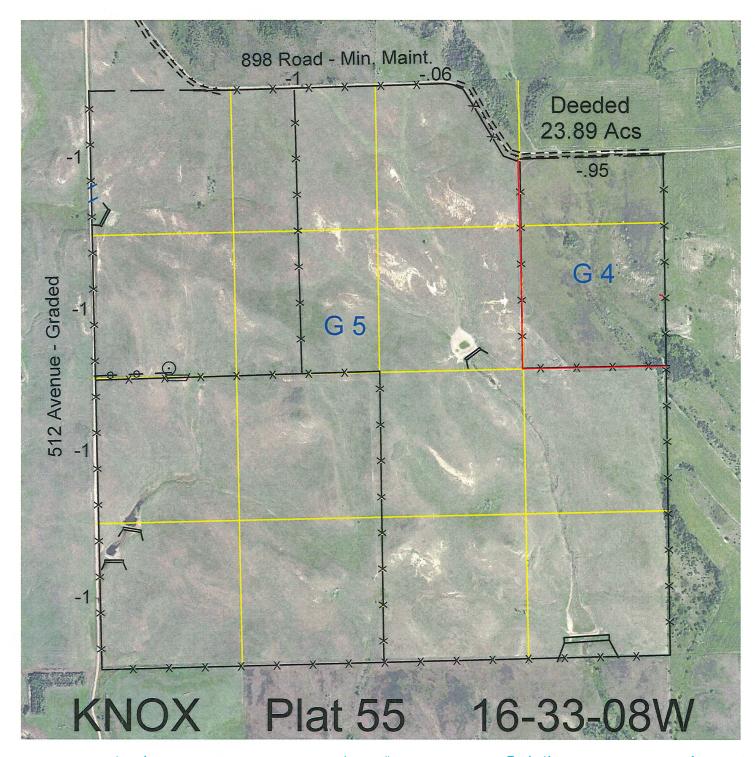

Legal Lease # Expiration Acres

All except that part lying North of the 114603-30 12/31/2030 616.11

Total Section Acres 616.11

Location: Approximately 3 miles northwest of Verdel, NE.

county road

Best Access: County road 512 Avenue on west and 898 Road on north.