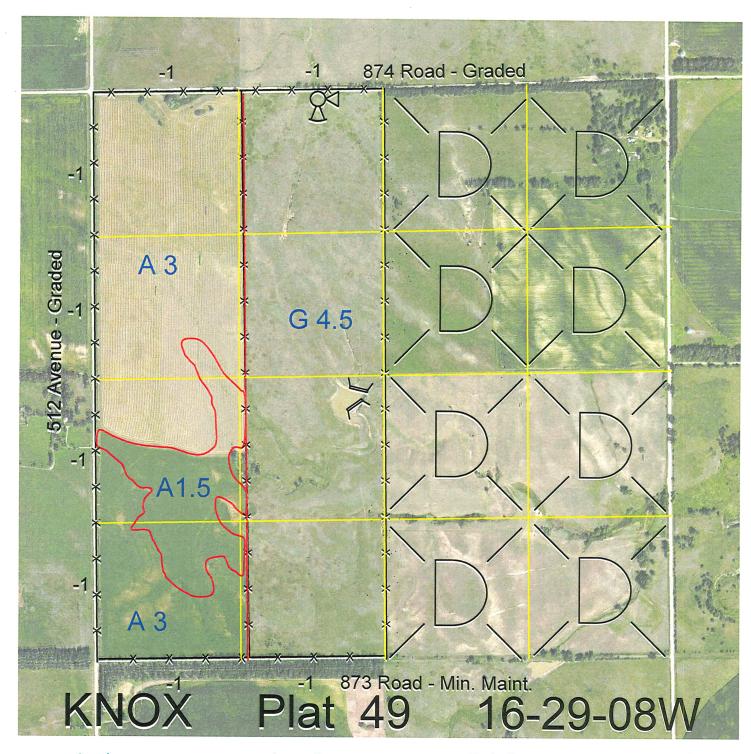

 Legal
 Lease #
 Expiration
 Acres

 W2
 114475-30
 12/31/2030
 320

Total Section Acres 320

Location:

Approximately 18 miles west and 1 mile north of Creighton, NE.

**Best Access:** 

County road 512 Avenue on west.

| Land Classification Co | des: >D< indicates land r    | not owned by t | he So | chool Land Trust             |
|------------------------|------------------------------|----------------|-------|------------------------------|
| Α                      | Dryland Cropground           |                | M     | Pivot Irrigated Cropground   |
| В                      | Special Land Class           |                |       | (Trust owned well)           |
| С                      | Water for Livestock          | ſ              | VU    | Non-Utility (No Value)       |
| Е                      | Enhanced Value               | •              | Р     | Pivot Irrigated Cropground   |
| F                      | Gravity Irrigated Cropground |                |       | (Lessee owned well)          |
|                        | (Trust owned well)           |                | R     | Grassland (Typical Rent)     |
| G                      | Grassland (Higher Rent       |                | S     | Grassland (Lower Rent        |
|                        | than R classification)       | :              |       | than R Classification)       |
| Н                      | Non-Agricultural Land Class  |                | Т     | Real Estate Tax Recapture    |
| I                      | Canal Irrigated Cropground   |                | W     | Gravity Irrigated Cropground |
|                        |                              | *              |       | (Lessee owned well)          |