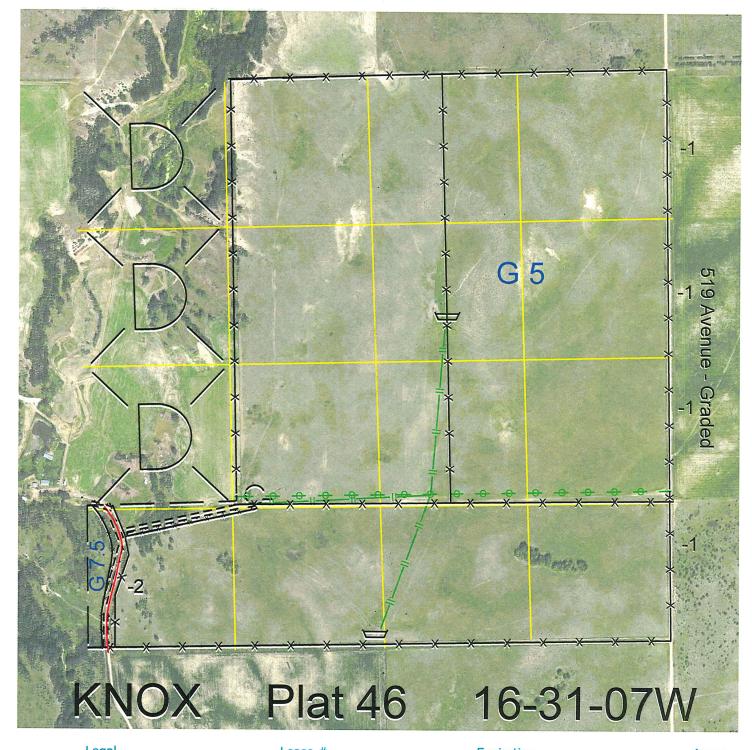

 Legal
 Lease #
 Expiration
 Acres

 E2, E2W2 and SW4SW4
 114593-30
 12/31/2030
 520

Total Section Acres 520

Location: Approximately 5 miles west and 5 miles north of Verdigre, NE.

Best Access: County road 519 Avenue on east.

>D< indicates land not owned by the School Land Trust Land Classification Codes: **Dryland Cropground** Α Pivot Irrigated Cropground В Special Land Class (Trust owned well) C Water for Livestock NU Non-Utility (No Value) Ε **Enhanced Value** Ρ Pivot Irrigated Cropground F **Gravity Irrigated Cropground** (Lessee owned well) (Trust owned well) Grassland (Typical Rent) R G Grassland (Higher Rent S Grassland (Lower Rent than R classification) than R Classification) Н Non-Agricultural Land Class Т Real Estate Tax Recapture Ι Canal Irrigated Cropground Gravity Irrigated Cropground W