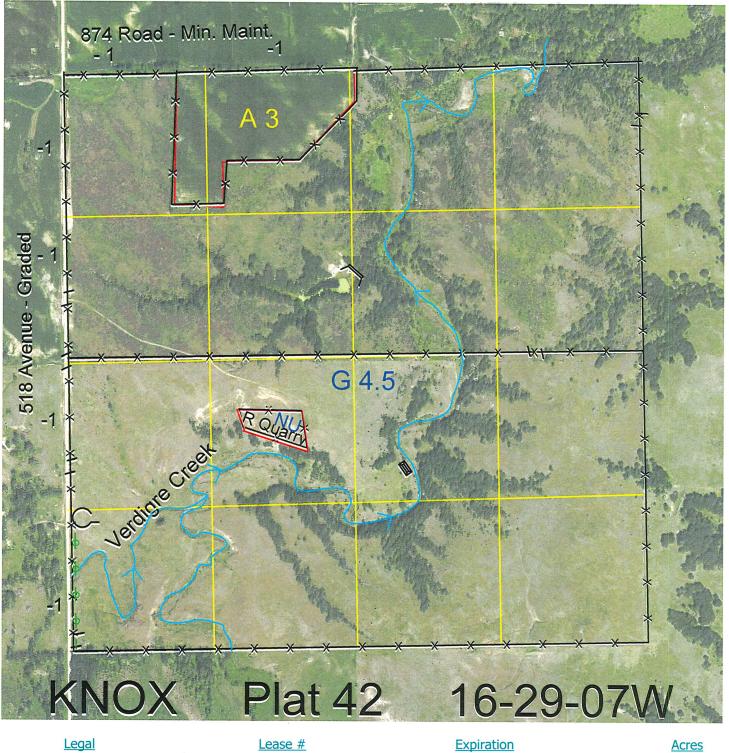

All

G

Н

Ι

114489-30

12/31/2030

640

**Total Section Acres** 640 Location: Approximately 12 miles west and 1 mile north of Creighton, NE. Best Access: County road 518 Avenue on west. >D< indicates land not owned by the School Land Trust Land Classification Codes: **Dryland Cropground** Pivot Irrigated Cropground А М В Special Land Class (Trust owned well) С Water for Livestock NU Non-Utility (No Value) Е Enhanced Value Ρ Pivot Irrigated Cropground F Gravity Irrigated Cropground (Lessee owned well) (Trust owned well)

- R Grassland (Typical Rent) S Grassland (Lower Rent
  - than R Classification) T Real Estate Tax Recapture
  - W Gravity Irrigated Cropground (Lessee owned well)

For further information, please call Field Representative: Tad Judge at (402) 340-6744.

Grassland (Higher Rent

than R classification)

Non-Agricultural Land Class

Canal Irrigated Cropground