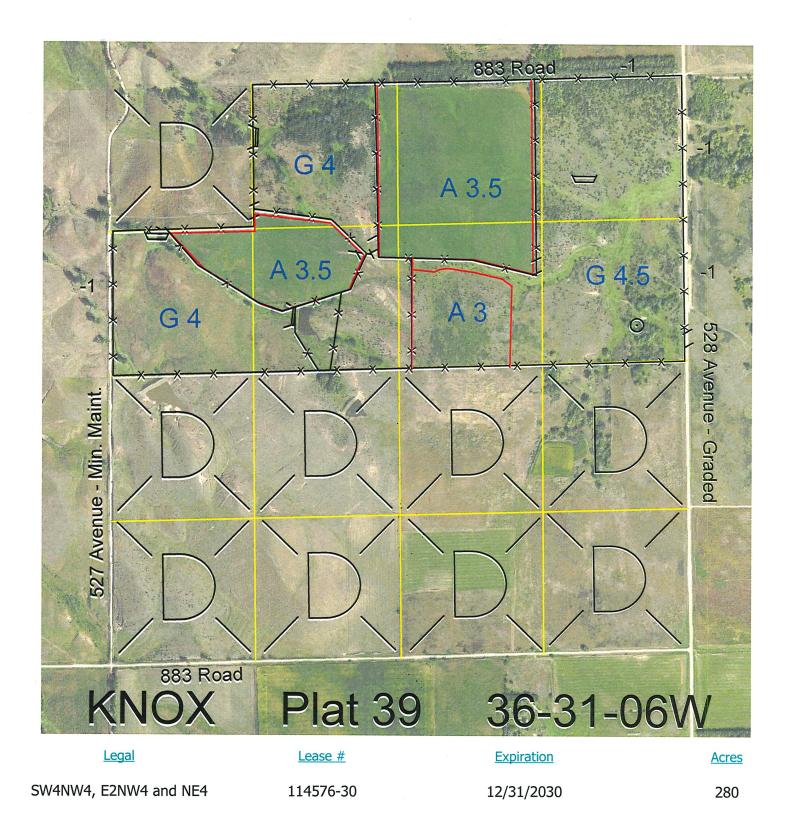

Total Section Acres 280

Location: Approximately 3 miles east and 1 1/2 miles north of Verdigre, NE. Best Access: County roads 528 Avenue on the east and 527 Avenue on the west. >D< indicates land not owned by the School Land Trust Land Classification Codes: **Dryland Cropground** А Μ Pivot Irrigated Cropground В Special Land Class (Trust owned well) С Water for Livestock NU Non-Utility (No Value) Е **Enhanced Value** Ρ Pivot Irrigated Cropground F Gravity Irrigated Cropground (Lessee owned well) (Trust owned well) Grassland (Typical Rent) R Grassland (Higher Rent G S Grassland (Lower Rent