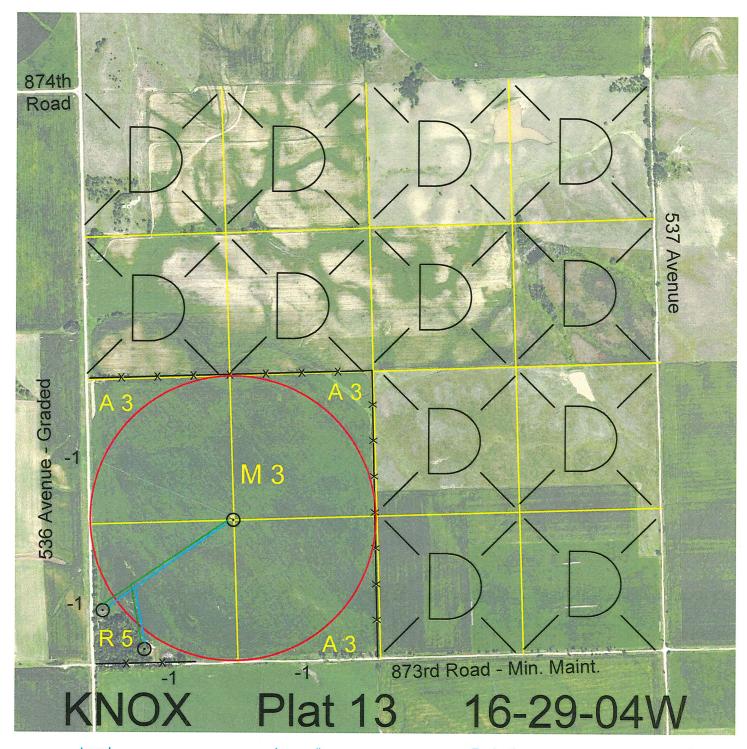

 Legal
 Lease #
 Expiration
 Acres

 SW4
 114362-30
 12/31/2030
 160

Total Section Acres 160

Location: Approximately 5 miles east and 1 mile north of Creighton, NE.

Best Access: County road 536 Avenue on the west and a trail road (873 Road) on the south.

Land Classification Codes: >D< indicates land not owned by the School Land Trust

A Dryland Cropground M Pivot Irrigated

**Dryland Cropground** Μ Pivot Irrigated Cropground В Special Land Class (Trust owned well) C Water for Livestock NU Non-Utility (No Value) Ε **Enhanced Value** Ρ Pivot Irrigated Cropground F **Gravity Irrigated Cropground** (Lessee owned well) (Trust owned well) R Grassland (Typical Rent) G Grassland (Higher Rent Grassland (Lower Rent S than R classification) than R Classification) Н Non-Agricultural Land Class Т Real Estate Tax Recapture Gravity Irrigated Cropground Ι Canal Irrigated Cropground W (Lessee owned well)