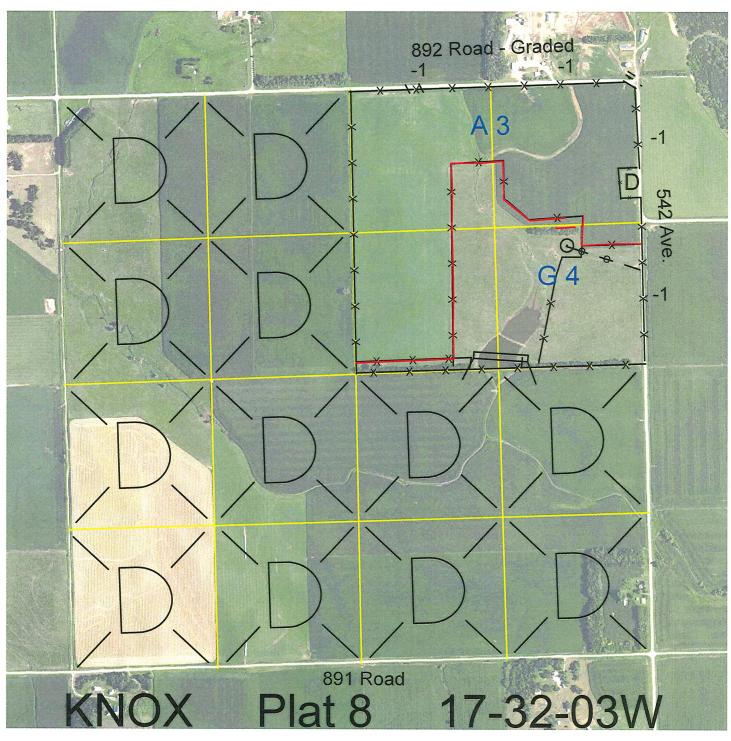

Legal Lease # Expiration Acres

NE4 except 1 acre along East line of 114566-30 12/31/2030 159

Total Section Acres 159

Location:

NE4NE4

Approximately 2 1/2 miles east and 1 1/2 miles north of Lindy, NE.

**Best Access:** 

892 Road on the north and 542 Avenue on the east.

>D< indicates land not owned by the School Land Trust Land Classification Codes: **Dryland Cropground** Pivot Irrigated Cropground Α Μ В Special Land Class (Trust owned well) C Water for Livestock NU Non-Utility (No Value) Ε **Enhanced Value** Р Pivot Irrigated Cropground **Gravity Irrigated Cropground** F (Lessee owned well) (Trust owned well) Grassland (Typical Rent) R G Grassland (Higher Rent S Grassland (Lower Rent than R classification) than R Classification) Н Non-Agricultural Land Class Т Real Estate Tax Recapture Ι Canal Irrigated Cropground **Gravity Irrigated Cropground** W

(Lessee owned well)